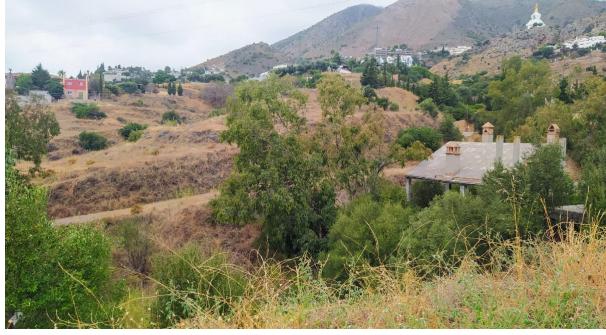

## Sales - Plot - Benalmadena Pueblo 300.000€

www.arbatestates.com +34 606 84 36 45 +34 602 51 80 97 info@arbatestates.com

Ref.-ID: R3706103 Benalmadena Pueblo Plot

IBI: 22 EUR / year

Land, Benalmadena Pueblo, Costa del Sol. Garden/Plot 5000 m<sup>2</sup>. 5,000m2 plot with entrance from the Olmedo de Benalmádena urbanization. It is located just 500m from the well-known Buddhist Stupa and 1000m from the sea. The plot has unobstructed views of the sea. Setting: Village, Close To Sea, Urbanisation. Orientation: South East, South. Condition: Good. Views: Sea, Mountain, Panoramic. Utilities: Electricity, Drinkable Water.