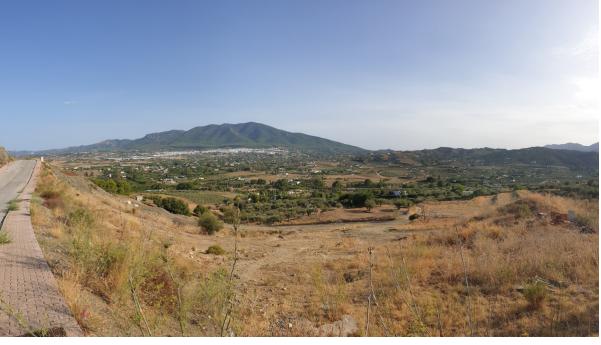

Sales - Plot - Coin 95.000€

www.arbatestates.com +34 606 84 36 45 +34 602 51 80 97 info@arbatestates.com

Ref.-ID: R3720593 Coín Plot

IBI: 98 EUR / year

676 m2

Residential plot with an informational preliminary project indicating that construction is possible on the plot, located in a popular urbanization in Coín. This south-facing plot has magnificent views of the countryside and the Mijas mountains. The plot is slightly sloped, with green areas at the front and side. The preliminary project is for a modern two-story villa of 218m² plus a basement of 129m², featuring 4 bedrooms, 3 bathrooms, and a pool. Please contact us for more information.