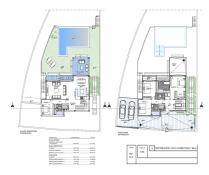

Sales - Plot - Coin 95.000€

www.arbatestates.com +34 606 84 36 45 +34 602 51 80 97 info@arbatestates.com

Ref.-ID: R3720593 Coín Plot

IBI: 98 EUR / year

676 m2

Residential plot with an informational preliminary project indicating that construction is possible on the plot, located in a popular urbanization in Coín. This south-facing plot has magnificent views of the countryside and the Mijas mountains. The plot is slightly sloped, with green areas at the front and side. The preliminary project is for a modern two-story villa of 218m² plus a basement of 129m², featuring 4 bedrooms, 3 bathrooms, and a pool. Please contact us for more information.