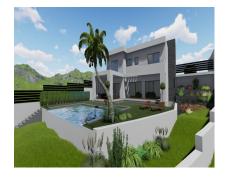

Sales - Plot - Coin 95.000€

www.arbatestates.com +34 606 84 36 45 +34 602 51 80 97 info@arbatestates.com

Ref.-ID: R3720593 Coín Plot

IBI: 98 EUR / year

676 m2

Residential plot with an informational preliminary project indicating that construction is possible on the plot, located in a popular urbanization in Coín. This south-facing plot has magnificent views of the countryside and the Mijas mountains. The plot is slightly sloped, with green areas at the front and side. The preliminary project is for a modern two-story villa of 218m² plus a basement of 129m², featuring 4 bedrooms, 3 bathrooms, and a pool. Please contact us for more information.