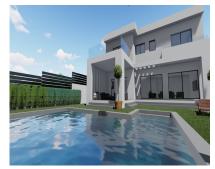

Sales - Plot - Coin 95.000€

www.arbatestates.com +34 606 84 36 45 +34 602 51 80 97 info@arbatestates.com

Ref.-ID: R3720593 Coín Plot

IBI: 98 EUR / year

676 m2

Residential plot with an informational preliminary project indicating that construction is possible on the plot, located in a popular urbanization in Coín. This south-facing plot has magnificent views of the countryside and the Mijas mountains. The plot is slightly sloped, with green areas at the front and side. The preliminary project is for a modern two-story villa of 218m² plus a basement of 129m², featuring 4 bedrooms, 3 bathrooms, and a pool. Please contact us for more information.