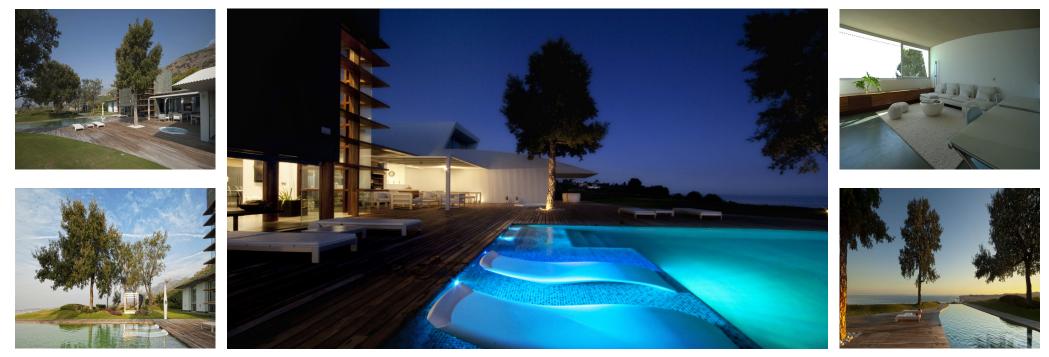

2800 m2

Characterised by the visual strength of the avant-garde style and its spectacular sea views, Villa Sena stands as the villa that makes the difference. Luxurious, magnificent, minimalist. The main premise of this project has consisted of maximising the brightness in all rooms by filling them with natural light and maximize the luminosity of the place. The unusual shape makes this villa an exclusive and unique design, both in terms of architecture and outer views. A garden of wavy, smooth, and modern lines. An infinity pool that invites you to relax. Spectacular sea views to the bay of Fuengirola. Nature, views and privacy will wrap you in fascinating vibes. \*\*\*1 huge master bedroom with en-suite and walk in closet and then another 3 very large size bedrooms with 2 bathrooms.\*\*\* MAIN LEVEL Walk-in entrance to the plot through an automatic and independent gate. Vehicle entrance through a garage door with remote control. Access to the villa through a wooden reinforced door. Spacious entrance hall that connects both floors and leads to the living room with a height of 7 metres. Front with cladding in the centre shared by lateral glass to see the beauty of the garden views. Open kitchen with a large window and views connected to the living room. Master bedroom with dressing room and bathroom with hidro-massage bathtub, joined through a wooden walkway to the gym area. EXTERIOR: Covered and uncovered terrace with a chill out area, a jacuzzi, an infinity pool with beach platform and a tropical garden with relaxing area in the deep end. Two garage spaces, outdoor storage area and basketball court. UPPER LEVEL Relaxing or cinema area. Extra room. AREAS Main Level (interior): 462.60 M2 | Upper Level: (interior): 35.02 M2 Total Interior M2: 497.74 M2 Covered Terrace: 33.02 M2 | Uncovered Terrace: 240.27 M2 Pool: 75.20 M2 Plot: 2.813.05 M2 PAYMENT TERMS PRICE: 4,900,000 | + TAX DEPOSIT: 30,000 || COSTS IBI (ANNUAL): 3,260 || COMMUNITY (MONTHLY): 265 || BASURA (ANNUAL): 80 ||