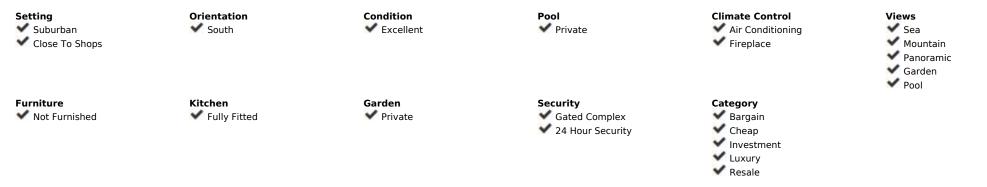

2800 m2

Characterised by the visual strength of the avant-garde style and its spectacular sea views, Villa Sena stands as the villa that makes the difference. Luxurious, magnificent, minimalist. The main premise of this project has consisted of maximising the brightness in all rooms by filling them with natural light and maximize the luminosity of the place. The unusual shape makes this villa an exclusive and unique design, both in terms of architecture and outer views. A garden of wavy, smooth, and modern lines. An infinity pool that invites you to relax. Spectacular sea views to the bay of Fuengirola. Nature, views and privacy will wrap you in fascinating vibes. \*\*\*1 huge master bedroom with en-suite and walk in closet and then another 3 very large size bedrooms with 2 bathrooms.\*\*\* MAIN LEVEL Walk-in entrance to the plot through an automatic and independent gate. Vehicle entrance through a garage door with remote control. Access to the villa through a wooden reinforced door. Spacious entrance hall that connects both floors and leads to the living room with a height of 7 metres. Front with cladding in the centre shared by lateral glass to see the beauty of the garden views. Open kitchen with a large window and views connected to the living room. Master bedroom with dressing room and bathroom with hidro-massage bathtub, joined through a wooden walkway to the gym area. EXTERIOR: Covered and uncovered terrace with a chill out area, a jacuzzi, an infinity pool with beach platform and a tropical garden with relaxing area in the deep end. Two garage spaces, outdoor storage area and basketball court. UPPER LEVEL Relaxing or cinema area. Extra room. AREAS Main Level (interior): 462.60 M2 | Upper Level: (interior): 35.02 M2 Total Interior M2: 497.74 M2 Covered Terrace: 33.02 M2 | Uncovered Terrace: 240.27 M2 Pool: 75.20 M2 Plot: 2.813.05 M2 PAYMENT TERMS PRICE: 4,900,000 | + TAX DEPOSIT: 30,000 || COSTS IBI (ANNUAL): 3,260 || COMMUNITY (MONTHLY): 265 || BASURA (ANNUAL): 80 ||