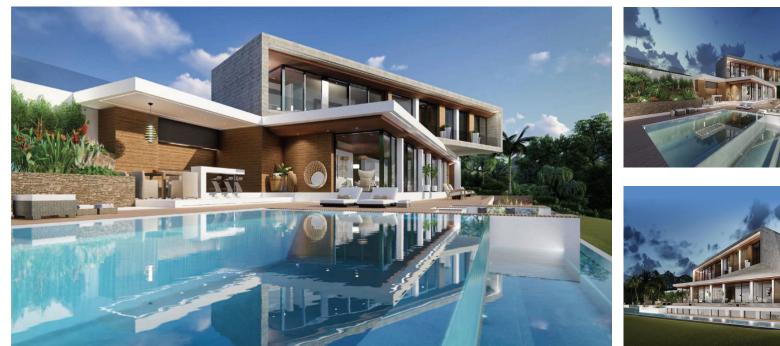

Sales - Plot - La Cala Golf 445.000€ www.arbatestates.com +34 606 84 36 45 +34 602 51 80 97 info@arbatestates.com

2763 m2

La Cala Golf

Plot

Big plot with building license in La Cala golf. Sea and mountain views. Residential Plot, La Cala Golf, Costa del Sol. Garden/Plot 2763 m<sup>2</sup>. Setting : Country, Mountain Pueblo, Close To Golf, Close To Schools, Close To Forest. Orientation : East, South East, South. Pool : Room For Pool. Views : Sea, Mountain, Golf, Panoramic. Utilities : Electricity, Drinkable Water. Category : Off Plan.