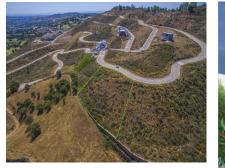

Sales - Plot - La Cala Golf 445.000€ www.arbatestates.com +34 606 84 36 45 +34 602 51 80 97 info@arbatestates.com

2763 m2

La Cala Golf

Plot

Big plot with building license in La Cala golf. Sea and mountain views. Residential Plot, La Cala Golf, Costa del Sol. Garden/Plot 2763 m<sup>2</sup>. Setting : Country, Mountain Pueblo, Close To Golf, Close To Schools, Close To Forest. Orientation : East, South East, South. Pool : Room For Pool. Views : Sea, Mountain, Golf, Panoramic. Utilities : Electricity, Drinkable Water. Category : Off Plan.