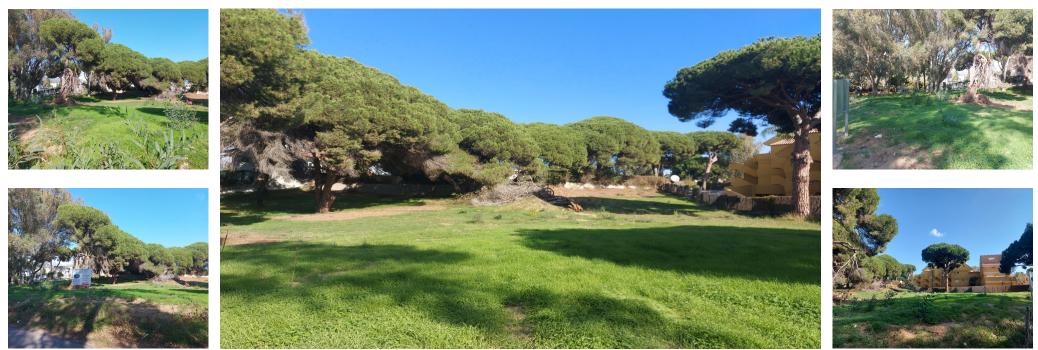

Sales - Plot - Elviria 1.525.000€ www.arbatestates.com +34 606 84 36 45 +34 602 51 80 97 info@arbatestates.com

Elviria

Plot

Urban plot located in a residential area of Elviria, beach area. It is a plot of unconsolidated urban land, currently in the process of consolidation. Located just 250 meters from the beach. It has almost immediate access from the A-7 motorway. There is the possibility, once the urban development of the same, to build up to 3/4 detached single-family houses, having a wide road frontage, although everything depends on the last urban development that is given to the plot.