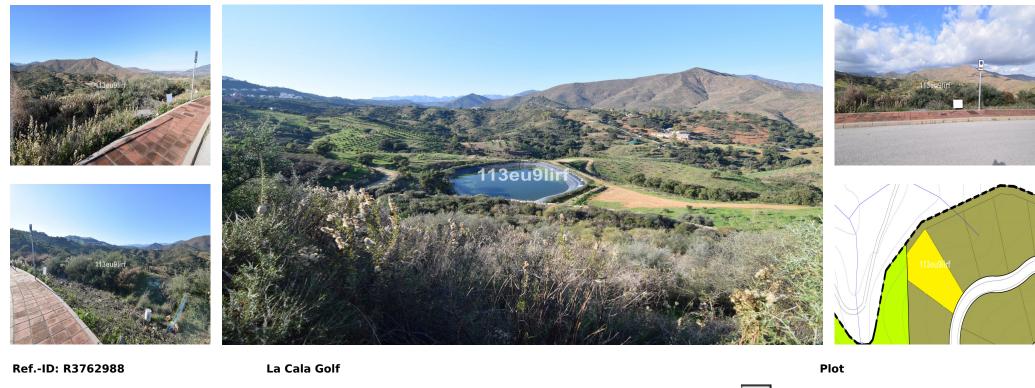

Sales - Plot - La Cala Golf 197.000€ www.arbatestates.com +34 606 84 36 45 +34 602 51 80 97 info@arbatestates.com

Community: 228 EUR / year

IBI: 473 EUR / year

Residential plot bordering a green zone and offering panoramic mountain views, located within La Cala Golf Resort with three 18 hole championship golf courses, Clubhouse, Hotel and Spa, 24 hour onsite security. Current building regulations allow to build a detached villa of 292 m2 + basement + uncovered terraces + pool. Water, electricity and sewage connections are all in place.

Setting Close To Golf Urbanisation Orientation
North West

Views Mountain Country Panoramic Lake Security 24 Hour Security Utilities Electricity Drinkable Water Telephone Category