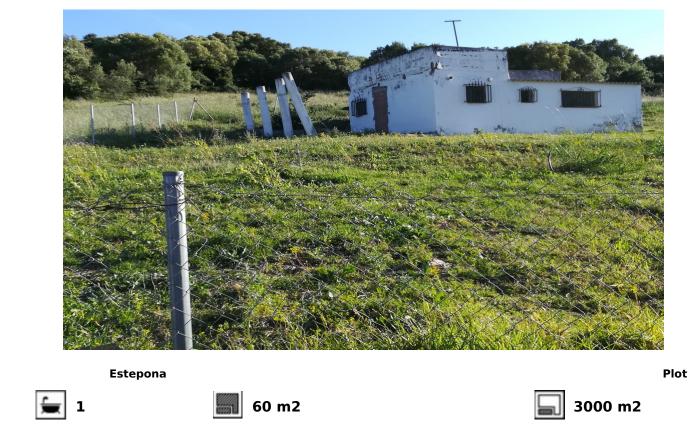

Ref.-ID: R3770767

1

Sales - Plot - Estepona 159.000€ www.arbatestates.com +34 606 84 36 45 +34 602 51 80 97 info@arbatestates.com

Magnificent plot located near the golf course Valle Romano and in turn near the beach and mountains, a unique plot for its location. The owner is very motivated to sell with which he would be willing to value an offer below the price. Land, Estepona, Costa del Sol. Garden/Plot 3000 m<sup>2</sup>. Setting : Country, Beachside, Mountain Pueblo, Close To Golf, Close To Port, Close To Sea, Close To Schools, Close To Forest, Close To Marina. Views : Mountain, Country. Category : Distressed, Golf, Investment, With Planning Permission.