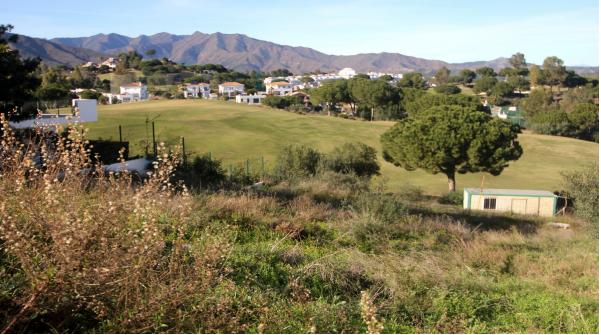

## Sales - Plot - La Cala Golf 185.000€

www.arbatestates.com +34 606 84 36 45 +34 602 51 80 97 info@arbatestates.com

Ref.-ID: R3792658 La Cala Golf Plot

IBI: 260 EUR / year

842 m2

Plot for sale in , Mijas Costa with with orientation south/west. Regarding property dimensions, it has 842 m² plot. Has the following facilities front line golf, mountainside, amenities near, country view, mountain view, golf view, close to sea / beach, close to golf, close to shops, close to town, close to port, close to schools and inside golf resort.

Setting Frontline Golf Close To Golf Close To Town Orientation South West Views Mountain ✓ Golf Country