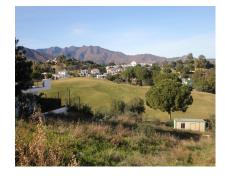

## Sales - Plot - La Cala Golf 185.000€

www.arbatestates.com +34 606 84 36 45 +34 602 51 80 97 info@arbatestates.com

Ref.-ID: R3792658 La Cala Golf Plot

IBI: 260 EUR / year

842 m2

Plot for sale in , Mijas Costa with with orientation south/west. Regarding property dimensions, it has 842 m² plot. Has the following facilities front line golf, mountainside, amenities near, country view, mountain view, golf view, close to sea / beach, close to golf, close to shops, close to town, close to port, close to schools and inside golf resort.

Setting Frontline Golf Close To Golf Close To Town Orientation South West Views Mountain ✓ Golf Country