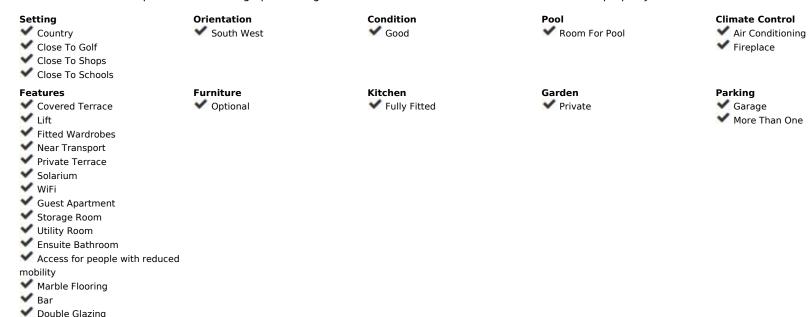

This is an investment opportunity to purchase this amazing piece of Real Estate, under the Municipal of Benahavis. The property has been ran as a very successfull Restaurant for over 40 years, but the time has come for a new owner. This property has huge potential as it also has a 4bedroom apartment upstairs, which is accessed via its own front door also with a roof solarium. The possibilities are endless with this property as it has the potential to be re opened as a Restaurant, or to be turned into a fantastic family home, Boutique Hotel many other options are a possibility. On entrance to the Restaurant area of the property you are welcomed by a very large dining area with seating for over 100 covers with Bar area, and open fireplace, this then leads through to a further dining area very cozy with approx extra 60 covers, then leads through to a covered terrace area with sliding doors again a further approx 60 covers, then leads out to an amazing outside courtyard, again with the potential for approx 200 further covers. To the rear of the property is also a double garage, a large storage room / larder, great size kitchen, and a separate lounge area with access to the lift that takes you up to the 4 bedroom apartment. The apartment consists of 4 good size double bedrooms 2 bathrooms, kitchen and lounge dining with good golf views, there is also a covered terrace area which is currently used as storage then leads out to a further open terrace leading up to a magnificent roof solarium. This is an absolute must see property.

Views

**✓** Golf

Utilities

Electricity

Drinkable WaterTelephone

Mountain

**✓** Garden

Restaurant On Site

Category
Investment
Resale