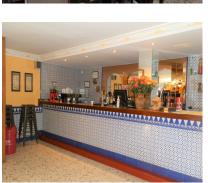

This is an investment opportunity to purchase this amazing piece of Real Estate, under the Municipal of Benahavis. The property has been ran as a very successfull Restaurant for over 40 years, but the time has come for a new owner. This property has huge potential as it also has a 4bedroom apartment upstairs, which is accessed via its own front door also with a roof solarium. The possibilities are endless with this property as it has the potential to be re opened as a Restaurant, or to be turned into a fantastic family home, Boutique Hotel many other options are a possibility. On entrance to the Restaurant area of the property you are welcomed by a very large dining area with seating for over 100 covers with Bar area, and open fireplace, this then leads through to a further dining area very cozy with approx extra 60 covers, then leads through to a covered terrace area with sliding doors again a further approx 60 covers, then leads out to an amazing outside courtyard, again with the potential for approx 200 further covers. To the rear of the property is also a double garage, a large storage room / larder, great size kitchen, and a separate lounge area with access to the lift that takes you up to the 4 bedroom apartment. The apartment consists of 4 good size double bedrooms 2 bathrooms, kitchen and lounge dining with good golf views, there is also a covered terrace area which is currently used as storage then leads out to a further open terrace leading up to a magnificent roof solarium. This is an absolute must see property.