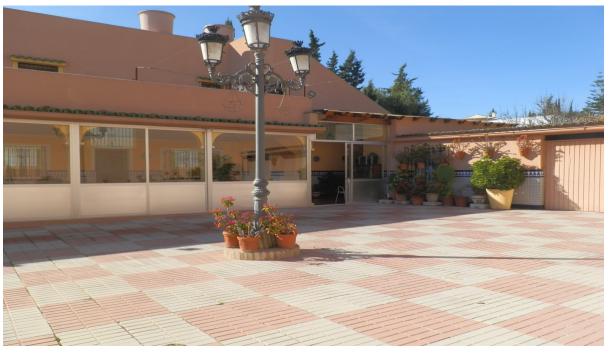

This is an investment opportunity to purchase this amazing piece of Real Estate, under the Municipal of Benahavis. The property has been ran as a very successfull Restaurant for over 40 years, but the time has come for a new owner. This property has huge potential as it also has a 4bedroom apartment upstairs, which is accessed via its own front door also with a roof solarium. The possibilities are endless with this property as it has the potential to be re opened as a Restaurant, or to be turned into a fantastic family home, Boutique Hotel many other options are a possibility. On entrance to the Restaurant area of the property you are welcomed by a very large dining area with seating for over 100 covers with Bar area, and open fireplace, this then leads through to a further dining area very cozy with approx extra 60 covers, then leads through to a covered terrace area with sliding doors again a further approx 60 covers, then leads out to an amazing outside courtyard, again with the potential for approx 200 further covers. To the rear of the property is also a double garage, a large storage room / larder, great size kitchen, and a separate lounge area with access to the lift that takes you up to the 4 bedroom apartment. The apartment consists of 4 good size double bedrooms 2 bathrooms, kitchen and lounge dining with good golf views, there is also a covered terrace area which is currently used as storage then leads out to a further open terrace leading up to a magnificent roof solarium. This is an absolute must see property.