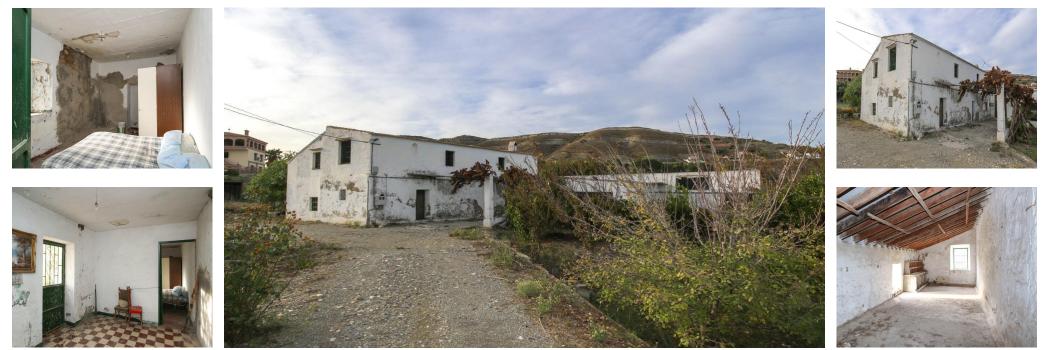

Sales - Plot - Coín 850.000€ www.arbatestates.com +34 606 84 36 45 +34 602 51 80 97 info@arbatestates.com

Plot

400 m2

Coín

A gorgeous plot, brimming with business opportunity. This plot in Coín with a large ruin has a great abundance of fruit trees. With multiple sources of water including 3 wells and irrigation water, there is a huge opportunity here for agricultural business. Coín is the central town of the Guadalhorce valley. It is the place to be for locals and farmers living in the surrounding villages, as Coín offers a wide range of shops (Mercadona, Dia, Aldi, Lidl), garages, agricultural stores and fruterias (local fruit and vegetable stores). Not only agriculture is very present in Coín, the typical Andalusian lifestyle is also an important aspect of daily life in the village. The authentic town centre is very pretty and next to the many local tapas bars and restaurants, there are tons of outdoor activities you can enjoy including hiking, cycling, horse riding. Coín is only a 20 minute (35 km) drive from Málaga and the airport. The beaches of the Costa del Sol are just a 30 minute (26 km) drive away.