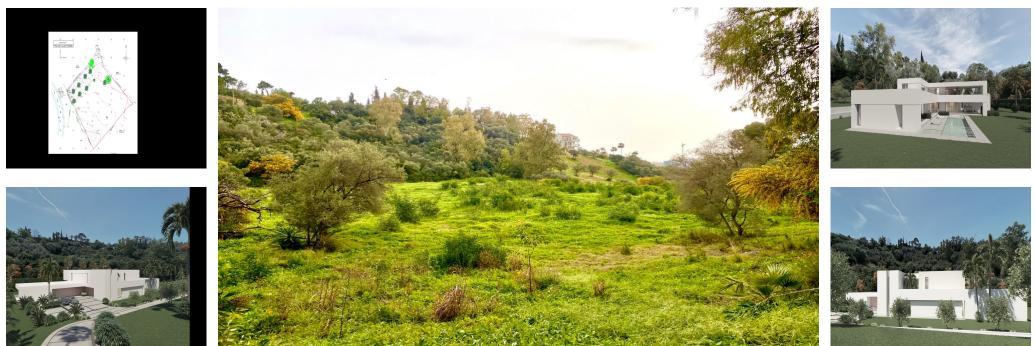

Sales - Plot - Benahavís 1.200.000€ www.arbatestates.com +34 606 84 36 45 +34 602 51 80 97 info@arbatestates.com

Plot

1000 m2

Benahavís

BEST PRICED LAND IN THE MARKET - 222 [J/Sqm - Plot in Puerto del Almendro, Benahavis - Marbella Flat plot of 5.186 sqm. - Situated in an ideal position for people who want peace and tranquility - Panoramic views over the surrounding landscape - Partial sea view as well - The commercial centre of Monte Halcones is just around the corner and offers basic amenities such as supermarket, pharmacy, restaurants etc. - Further ameneties is found in San Pedro and Puerto Banus, only 10 min. away. The urbanization has barriers and camera at the entrance as well as a tennis court available to residents. For construction of villa - Edif. 20 pct. min. plot 3.000 sqm. - Very tranquil and idyllic location - open views and very private - Sea views from second floor. Approved project available - see renders. We have the neighboring plot of 4.300 sqm. for sale as well, hence total of more than 9.300 sqm. is available. Arguably one of the best opportunities for a plot of land for the construction of a villa - and more so as it is in a gated community in Benahavis - Doesn't get much better.