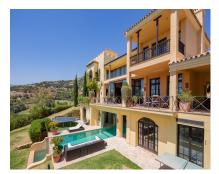

1022 m2

House

5082 m2

Have you ever wanted to live in a Moorish palace? This dream luxury villa situated in an elevated plot offering uninterrupted views over the golf course all the way to the Mediterranean Sea, Atlas Mountains and Gibraltar. This spacious villa blends Alhambra Moorish architecture (using the same craftsmen who restored the prestigious Hotel Alhambra Palace) with traditional and modern style in a truly individual way. It is built over four floors around a central atrium with fountains and electronic skylight. The main entrance to the property is located at ground level, which comprises a large fully fitted kitchen with informal dining area and connected to the formal dining area, outside covered terrace with built-in barbeque offering beautiful area to alfresco dining, cozy room to the side of the Kitchen which can be used as an informal TV room, guest cloakroom, large vaulted lounge complete with working fireplace and floor to ceiling sliding steel doors giving direct access to the open terrace, on the side of the living room is a library. The first floor distributes in 5 large double bedrooms all with en-suite bathrooms, each bedroom has its own large terrace with unrestricted views. The lower ground floor comprises; large indoor outdoor heated infinity pool, which has electrically operated solar panel on the pool effortlessly, retracts at the touch of a button, gymnasium, separate changing room for the pool and gymnasium, cinema room, games room, laundry room, and two completely separate apartments. Finally, a solarium with spectacular 360-degree views over the golf course, of the surrounding mountains and countryside and the coats of Spain and Africa a covered kitchenette, dining area, covered and uncovered leisure areas. There is a lift from the lower level to every floor including solarium. A truly unique property.