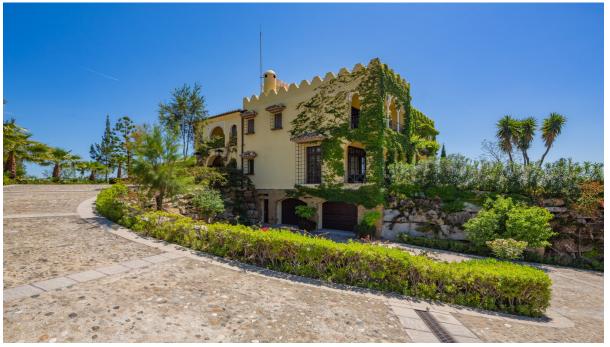

1022 m2

House

5082 m2

Have you ever wanted to live in a Moorish palace? This dream luxury villa situated in an elevated plot offering uninterrupted views over the golf course all the way to the Mediterranean Sea, Atlas Mountains and Gibraltar. This spacious villa blends Alhambra Moorish architecture (using the same craftsmen who restored the prestigious Hotel Alhambra Palace) with traditional and modern style in a truly individual way. It is built over four floors around a central atrium with fountains and electronic skylight. The main entrance to the property is located at ground level, which comprises a large fully fitted kitchen with informal dining area and connected to the formal dining area, outside covered terrace with built-in barbeque offering beautiful area to alfresco dining, cozy room to the side of the Kitchen which can be used as an informal TV room, guest cloakroom, large vaulted lounge complete with working fireplace and floor to ceiling sliding steel doors giving direct access to the open terrace, on the side of the living room is a library. The first floor distributes in 5 large double bedrooms all with en-suite bathrooms, each bedroom has its own large terrace with unrestricted views. The lower ground floor comprises; large indoor outdoor heated infinity pool, which has electrically operated solar panel on the pool effortlessly, retracts at the touch of a button, gymnasium, separate changing room for the pool and gymnasium, cinema room, games room, laundry room, and two completely separate apartments. Finally, a solarium with spectacular 360-degree views over the golf course, of the surrounding mountains and countryside and the coats of Spain and Africa a covered kitchenette, dining area, covered and uncovered leisure areas. There is a lift from the lower level to every floor including solarium. A truly unique property.