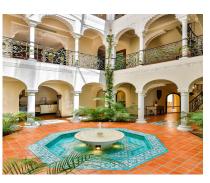

1022 m2

House

5082 m2

Have you ever wanted to live in a Moorish palace? This dream luxury villa situated in an elevated plot offering uninterrupted views over the golf course all the way to the Mediterranean Sea, Atlas Mountains and Gibraltar. This spacious villa blends Alhambra Moorish architecture (using the same craftsmen who restored the prestigious Hotel Alhambra Palace) with traditional and modern style in a truly individual way. It is built over four floors around a central atrium with fountains and electronic skylight. The main entrance to the property is located at ground level, which comprises a large fully fitted kitchen with informal dining area and connected to the formal dining area, outside covered terrace with built-in barbeque offering beautiful area to alfresco dining, cozy room to the side of the Kitchen which can be used as an informal TV room, guest cloakroom, large vaulted lounge complete with working fireplace and floor to ceiling sliding steel doors giving direct access to the open terrace, on the side of the living room is a library. The first floor distributes in 5 large double bedrooms all with en-suite bathrooms, each bedroom has its own large terrace with unrestricted views. The lower ground floor comprises; large indoor outdoor heated infinity pool, which has electrically operated solar panel on the pool effortlessly, retracts at the touch of a button, gymnasium, separate changing room for the pool and gymnasium, cinema room, games room, laundry room, and two completely separate apartments. Finally, a solarium with spectacular 360-degree views over the golf course, of the surrounding mountains and countryside and the coats of Spain and Africa a covered kitchenette, dining area, covered and uncovered leisure areas. There is a lift from the lower level to every floor including solarium. A truly unique property.