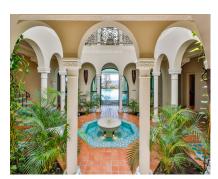

1022 m2

House

5082 m2

Have you ever wanted to live in a Moorish palace? This dream luxury villa situated in an elevated plot offering uninterrupted views over the golf course all the way to the Mediterranean Sea, Atlas Mountains and Gibraltar. This spacious villa blends Alhambra Moorish architecture (using the same craftsmen who restored the prestigious Hotel Alhambra Palace) with traditional and modern style in a truly individual way. It is built over four floors around a central atrium with fountains and electronic skylight. The main entrance to the property is located at ground level, which comprises a large fully fitted kitchen with informal dining area and connected to the formal dining area, outside covered terrace with built-in barbeque offering beautiful area to alfresco dining, cozy room to the side of the Kitchen which can be used as an informal TV room, guest cloakroom, large vaulted lounge complete with working fireplace and floor to ceiling sliding steel doors giving direct access to the open terrace, on the side of the living room is a library. The first floor distributes in 5 large double bedrooms all with en-suite bathrooms, each bedroom has its own large terrace with unrestricted views. The lower ground floor comprises; large indoor outdoor heated infinity pool, which has electrically operated solar panel on the pool effortlessly, retracts at the touch of a button, gymnasium, separate changing room for the pool and gymnasium, cinema room, games room, laundry room, and two completely separate apartments. Finally, a solarium with spectacular 360-degree views over the golf course, of the surrounding mountains and countryside and the coats of Spain and Africa a covered kitchenette, dining area, covered and uncovered leisure areas. There is a lift from the lower level to every floor including solarium. A truly unique property.