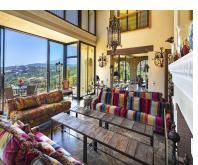

1022 m2

House

5082 m2

Have you ever wanted to live in a Moorish palace? This dream luxury villa situated in an elevated plot offering uninterrupted views over the golf course all the way to the Mediterranean Sea, Atlas Mountains and Gibraltar. This spacious villa blends Alhambra Moorish architecture (using the same craftsmen who restored the prestigious Hotel Alhambra Palace) with traditional and modern style in a truly individual way. It is built over four floors around a central atrium with fountains and electronic skylight. The main entrance to the property is located at ground level, which comprises a large fully fitted kitchen with informal dining area and connected to the formal dining area, outside covered terrace with built-in barbeque offering beautiful area to alfresco dining, cozy room to the side of the Kitchen which can be used as an informal TV room, guest cloakroom, large vaulted lounge complete with working fireplace and floor to ceiling sliding steel doors giving direct access to the open terrace, on the side of the living room is a library. The first floor distributes in 5 large double bedrooms all with en-suite bathrooms, each bedroom has its own large terrace with unrestricted views. The lower ground floor comprises; large indoor outdoor heated infinity pool, which has electrically operated solar panel on the pool effortlessly, retracts at the touch of a button, gymnasium, separate changing room for the pool and gymnasium, cinema room, games room, laundry room, and two completely separate apartments. Finally, a solarium with spectacular 360-degree views over the golf course, of the surrounding mountains and countryside and the coats of Spain and Africa a covered kitchenette, dining area, covered and uncovered leisure areas. There is a lift from the lower level to every floor including solarium. A truly unique property.