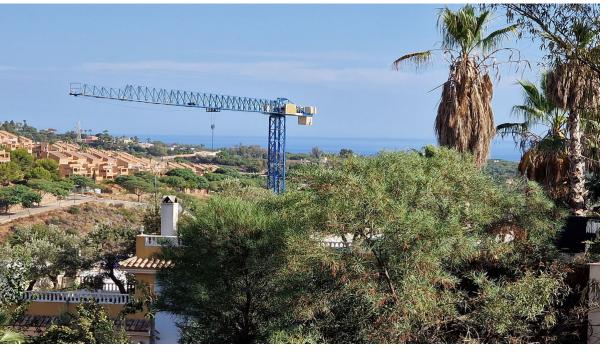

Sales - Plot - Elviria 350.000€ www.arbatestates.com +34 606 84 36 45 +34 602 51 80 97 info@arbatestates.com

Ref.-ID: R3811825 Elviria Plot

Community: 3,300 EUR / year IBI: 561 EUR / year

1000 m2

Exceptional Plot For Sale. FANTASTIC SEA VIEWS!! Residential zone, Elveria, Marbella. 1.059 sq meters. Contact us for more details and a real or virtual viewing. Plans will allow a build of circa 400 Sq meters and of course the villa can be designed exactly to your taste and take full advantage of the beautiful views. A building licence in this area is nor a problem. There are already other luxury villas built in this residential zone, making this application for building all the easier. Create the perfect villa just how you want it and make it happen. The plot is well situated on a residential road / calle with all utilities readily available. We have the documentation from Acosol verifying the water connection. The property will not be overlooked, so privacy is guaranteed, and as we all kow, it's all about Location, Location!! Viewing can be arranged by giving us a call on the number on our homepage. We look forward to introducing you to the perfect place for your new home!!

### Views

**✓** Sea

Mountain

Country

Panoramic Garden

Garden Private