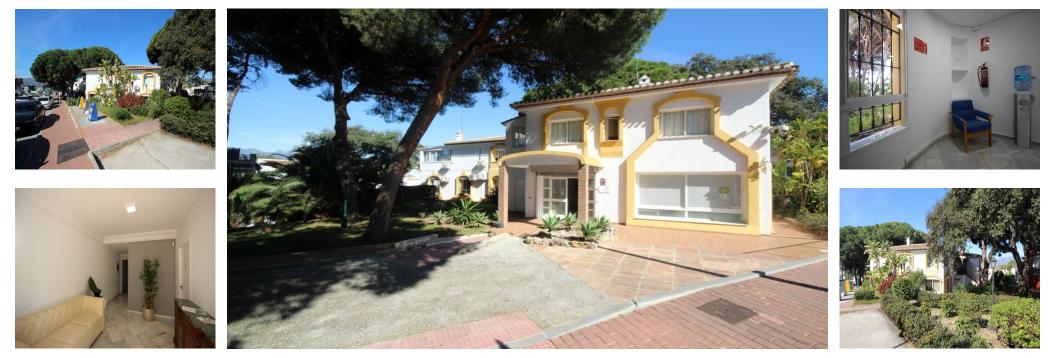

Sales - Commercial - Elviria 1.395.000€ www.arbatestates.com +34 606 84 36 45 +34 602 51 80 97 info@arbatestates.com

Ref.-ID: R3812365

Elviria

Commercial

Urban building for sale in the heart of Elviria right on the Avenida de Las Cumbres commercial street - The property was built on its own plot of urban land of 1.623m2 on two levels. On the street level we find a reception and ten offices with a common kitchen ad two bathrooms. On the upper level with separate entrance there are two large holiday apartments with four and five bedrooms. The building has been painted outdoor and nicely renovated inside two years ago and giving currently 6 to 7% return. It has huge potential as it is easily converted into an even more profitable business like nursing home, medical centre or small shopping centre. Bus station, taxi station, pharmacy, supermarket and all local amenities are literal steps away.