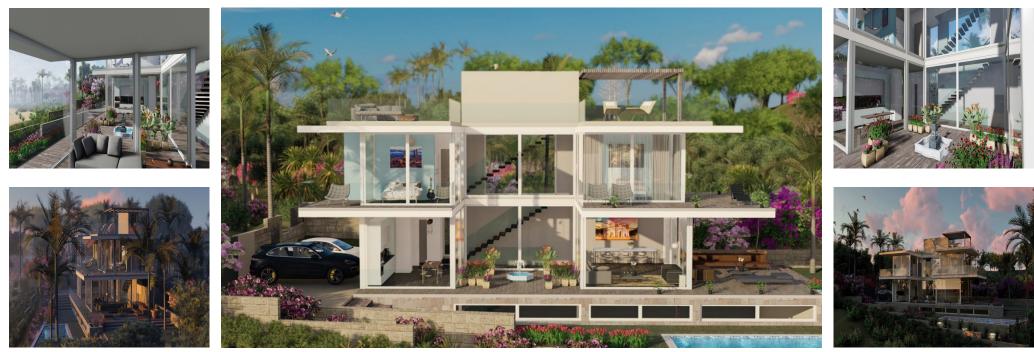

Sales - House - Carib Playa 1.800.000€ www.arbatestates.com +34 606 84 36 45 +34 602 51 80 97 info@arbatestates.com

Ref.-ID: R3812785

House

Property Highlights •Stunning contemporary-modern design •Sea views •Off-plan project, with opportunity to customise •Privileged location, yet close to amenities The Location •In a small but very pleasant community of luxury villas and apartments, amidst stunning natural beauty and with views towards the Mediterrean Sea. •Surrounded by some of the most exclusive urbanisations in East Marbella. •Walking distance or very short drive to a commercial centre with pharmacy, several restaurants, health store and supermarket and gym •By car, it's 10 minutes to the centre of Marbella, 15 minutes to Puerto Banus. •Plenty of golf resorts and courses are nearby with Cabopino Golf & Santa Maria Golf just a stone's throw away. The Villa •Very spacious and exclusive luxury villa •South orientation, which is accentuated in the entire concept of the villa. •Elegant, contemporary-modern design, based on the fusion of comfort and luxury with the surrounding natural beauty •Stunning views towards the sea •Built with quality materials and with sophisticated details. •Utmost care will be paid to the esthetical aspects whilst also paying utmost attention to create an eco-friendly, low maintenance home. •Opportunity to customize many aspects of the villa to your personal preferences. •Building license should be granted during summer 2020 •Construction completion time of about 6 to 8 months