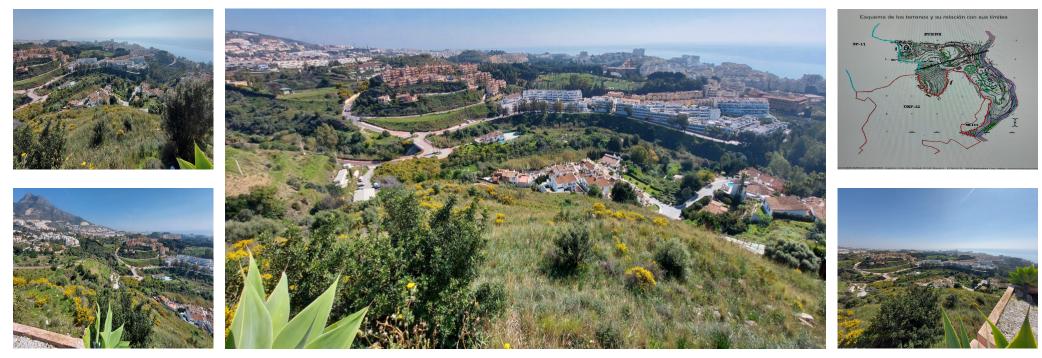

## Ref.-ID: R3823444

15591 m2

Benalmadena Costa

The orientation is, fundamentally, north, south and east and in any of these winds you can enjoy extraordinary views that go from the southern slope of the town to the sea. Given the orientation of the land, exposure to the sun is total over the entire area. In total, there is 15,591M2 of land on which a maximum of 195 homes can be built. Of these 15.591M2 are available to build 10,913M2 on which a total of 136 homes and/or a "Pueblo Mediterráneo" can be build (depending on what the developer prefers). The remaining 4,677 M2 are designated for building "VPO" homes (up to 59 units maximum). Please note that we have a list of buyers (!) who are eager to purchase the VPO homes.