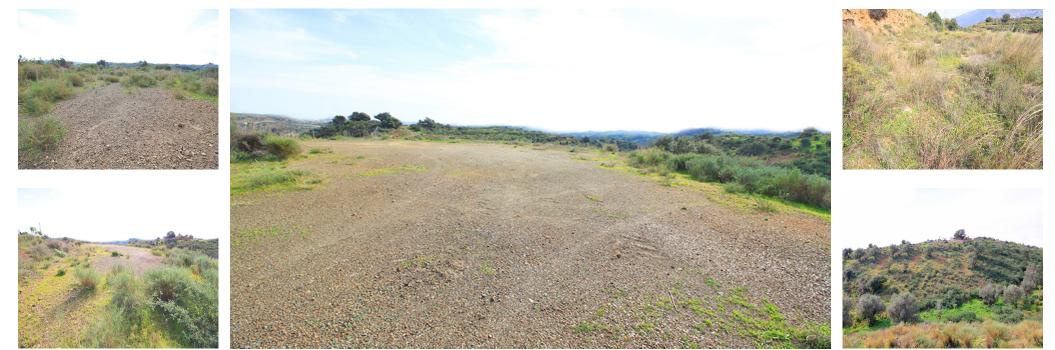

Sales - Plot - Entrerrios 354.000€ www.arbatestates.com +34 606 84 36 45 +34 602 51 80 97 info@arbatestates.com

Ref.-ID: R3823888

Entrerrios

IBI: 8 EUR / year

Large rustic plot with a ruined house of approximately 225 meters (which could perhaps be rebuilt). Community water and electricity at the entrance of the farm. It has a lot of land with several plateaus, flat areas, wooded area, ravine, beautiful unobstructed views of the mountains and Fuengirola. 10 minutes by car from Fuengirola and La Cala de Mijas. Land lane to access the farm very short, only 130 meters. It is ideal to have a large farm with views, in a very beautiful and quiet area.