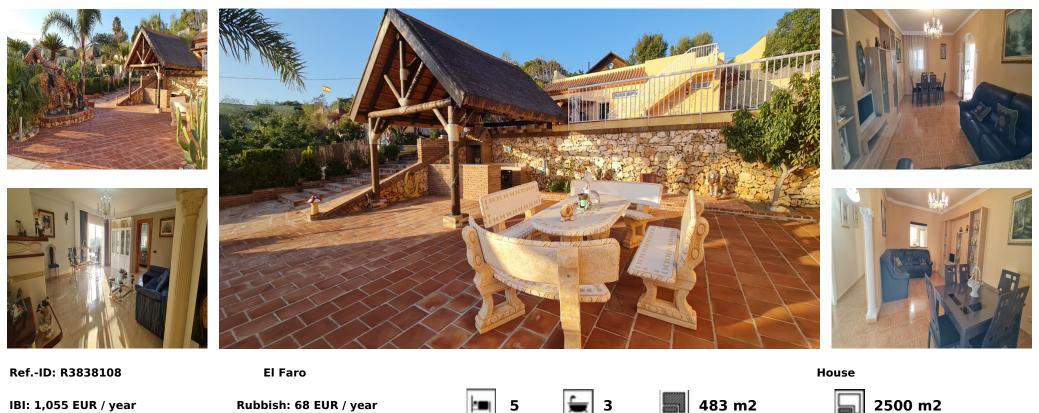

Sales - House - El Faro 2.200.000€ www.arbatestates.com +34 606 84 36 45 +34 602 51 80 97 info@arbatestates.com

This gorgeous villa is located in the country side of Majadilla del muerto, just a few km from la Cala de Mijas. It is built in 2007 on a 2500 m2 plot It has 5 spacious bedrooms and 3 bathrooms with access to terrace with fantastic mountain views. A good size, fully equipped kitchen. It has a well maintained beautiful garden with a private swimming pool. The gardens has lovely seating areas and a BBQ area. There is a big basement equipped with a second kitchen. A must see to appreciate the beauty.