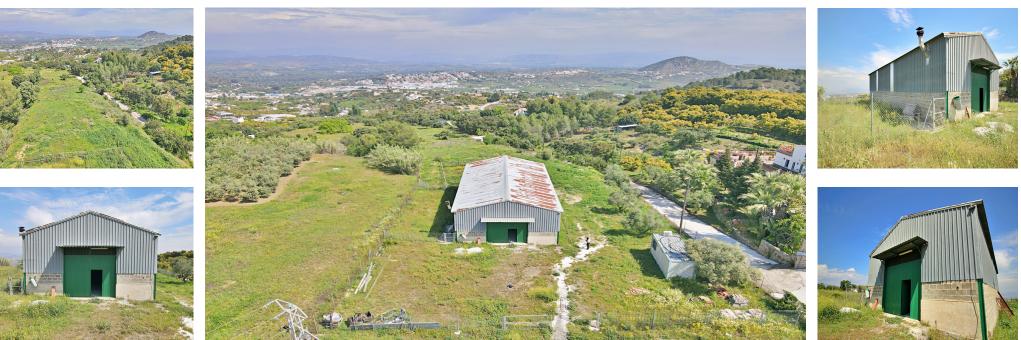

Sales - Commercial - Coín 400.000€ www.arbatestates.com +34 606 84 36 45 +34 602 51 80 97 info@arbatestates.com

Ref.-ID: R3840301

200 m2

Coín

200 m2 industrial warehouse on a 12,000 m2 plot and a 400 m2 urban plot in a highly sought-after urbanization in Coin, just 1 min by car from the main road. It is in a very good area near the school and surrounded by a green area with views of the town, it is suitable for setting up any type of business, apart from it, an urbanization is planned to be built in front of it, so it is a very good investment. Distribution: It has an area of 200 m2 (20x10x8) and is located on a 12000 m2 semi-fenced plot. The warehouse has 2 entrances, one front and one rear, both manual. You have the possibility of making a mezzanine because it has the appropriate height. The warehouse has two rooms at the rear that can be transformed into offices. The urban plot on which the house of your dreams can be built is located in front of the warehouse. If you want to invest, this is your moment, it is a warehouse with a plot that has a lot of potential.