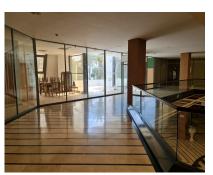

## Sales - Commercial - Puerto Banús 625.000€

www.arbatestates.com +34 606 84 36 45 +34 602 51 80 97 info@arbatestates.com

Ref.-ID: R3842263 Puerto Banús Commercial

156 m2

Nice 156 m2 plus 20 M2 terrace m2 office on the top floor of a large commercial business center, in Puerto Banus, a step away from the famous CORTE INGLES. The office is completely diaphonous, it will be prepared, with beautiful views of the avenue, morning sun, EAST.. The views are spectacular to the sea. All kinds of businesses in the Shopping Center, elevator, garages, etc. Without a doubt an excellent investment. so much to dedicate it to the rent, as for office, or any type of business. Do not hesitate if you want to be in the same Puerto Banus, acquire this wonderful office. at a bargain price.