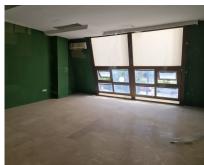

## Sales - Commercial - Puerto Banús 625.000€

www.arbatestates.com +34 606 84 36 45 +34 602 51 80 97 info@arbatestates.com

Ref.-ID: R3842263 Puerto Banús Commercial

156 m2

Nice 156 m2 plus 20 M2 terrace m2 office on the top floor of a large commercial business center, in Puerto Banus, a step away from the famous CORTE INGLES. The office is completely diaphonous, it will be prepared, with beautiful views of the avenue, morning sun, EAST.. The views are spectacular to the sea. All kinds of businesses in the Shopping Center, elevator, garages, etc. Without a doubt an excellent investment. so much to dedicate it to the rent, as for office, or any type of business. Do not hesitate if you want to be in the same Puerto Banus, acquire this wonderful office. at a bargain price.