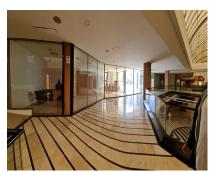

## Sales - Commercial - Puerto Banús 625.000€

www.arbatestates.com +34 606 84 36 45 +34 602 51 80 97 info@arbatestates.com

Ref.-ID: R3842263 Puerto Banús Commercial

156 m2

Nice 156 m2 plus 20 M2 terrace m2 office on the top floor of a large commercial business center, in Puerto Banus, a step away from the famous CORTE INGLES. The office is completely diaphonous, it will be prepared, with beautiful views of the avenue, morning sun, EAST.. The views are spectacular to the sea. All kinds of businesses in the Shopping Center, elevator, garages, etc. Without a doubt an excellent investment. so much to dedicate it to the rent, as for office, or any type of business. Do not hesitate if you want to be in the same Puerto Banus, acquire this wonderful office. at a bargain price.