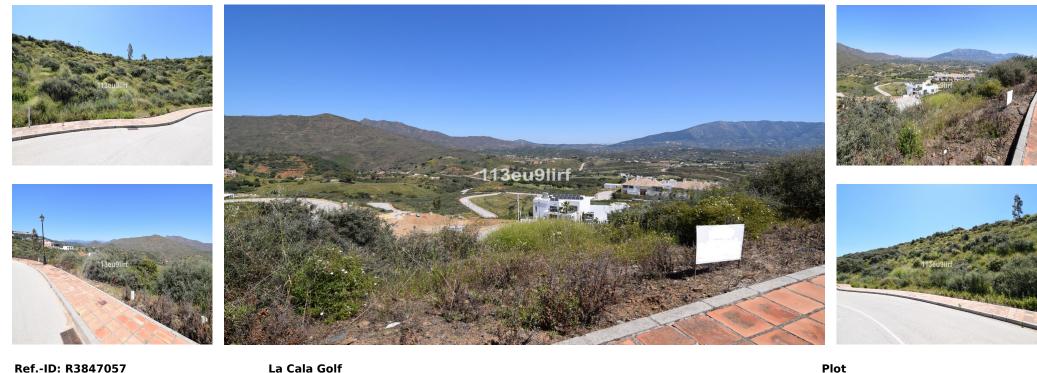

Sales - Plot - La Cala Golf 275.000€

www.arbatestates.com +34 606 84 36 45 +34 602 51 80 97 info@arbatestates.com

Ref.-ID: R3847057

La Cala Golf

Community: 312 EUR / year

IBI: 497 EUR / year

Residential plot offering panoramic mountain and golf views located within La Cala Golf Resort with three 18 hole championship golf courses, Clubhouse, Hotel and Spa, 24 hour onsite security. Current building regulations allow to build a detached villa of 308 m2 + basement + uncovered terraces + pool. Water, electricity and sewage connections are all in place.

Setting Close To Golf Vrbanisation

Orientation Vorth

Views Mountain ✓ Golf Panoramic Security 24 Hour Security Utilities Electricity V Drinkable Water Telephone

Category 🖌 Golf