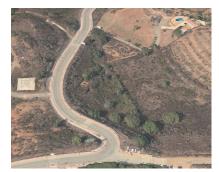

Sales - Plot - La Cala Golf 1.500.000€

www.arbatestates.com +34 606 84 36 45 +34 602 51 80 97 info@arbatestates.com

Ref.-ID: R3848254 La Cala Golf Plot

1704 m2

4446 m2

Investment plot of 4.446m<sup>2</sup> with buildable 1.704,06m<sup>2</sup> and maximum of 20 units. Residential Plot, La Mairena, Costa del Sol. Garden/Plot 4446 m<sup>2</sup>. Setting: Suburban, Country, Mountain Pueblo, Close To Golf, Close To Sea, Close To Town, Close To Schools, Urbanisation. Orientation: East, South, South West. Condition: New Construction. Views: Sea, Mountain, Panoramic. Utilities: Electricity, Drinkable Water.