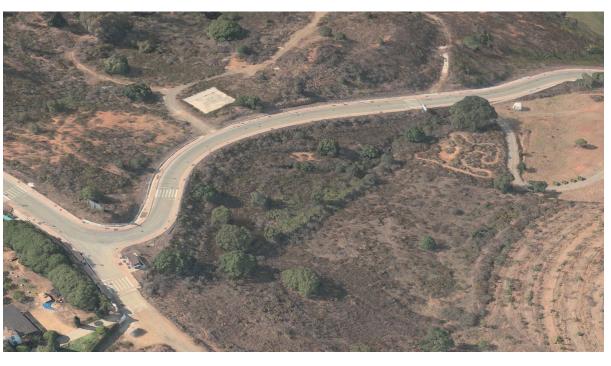

Sales - Plot - La Cala Golf 1.500.000€

www.arbatestates.com +34 606 84 36 45 +34 602 51 80 97 info@arbatestates.com

Ref.-ID: R3848254 La Cala Golf Plot

1704 m2

4446 m2

Investment plot of 4.446m<sup>2</sup> with buildable 1.704,06m<sup>2</sup> and maximum of 20 units. Residential Plot, La Mairena, Costa del Sol. Garden/Plot 4446 m<sup>2</sup>. Setting: Suburban, Country, Mountain Pueblo, Close To Golf, Close To Sea, Close To Town, Close To Schools, Urbanisation. Orientation: East, South, South West. Condition: New Construction. Views: Sea, Mountain, Panoramic. Utilities: Electricity, Drinkable Water.