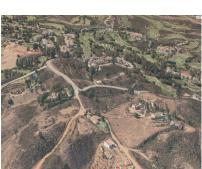

Sales - Plot - La Cala Golf 1.500.000€

www.arbatestates.com +34 606 84 36 45 +34 602 51 80 97 info@arbatestates.com

Ref.-ID: R3848254 La Cala Golf Plot

1704 m2

4446 m2

Investment plot of 4.446m<sup>2</sup> with buildable 1.704,06m<sup>2</sup> and maximum of 20 units. Residential Plot, La Mairena, Costa del Sol. Garden/Plot 4446 m<sup>2</sup>. Setting: Suburban, Country, Mountain Pueblo, Close To Golf, Close To Sea, Close To Town, Close To Schools, Urbanisation. Orientation: East, South, South West. Condition: New Construction. Views: Sea, Mountain, Panoramic. Utilities: Electricity, Drinkable Water.