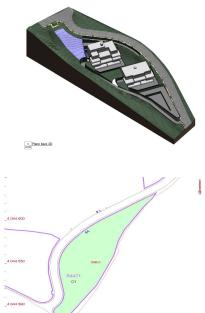

Sales - Plot - La Cala Golf 1.500.000€

www.arbatestates.com +34 606 84 36 45 +34 602 51 80 97 info@arbatestates.com

Ref.-ID: R3848254 La Cala Golf Plot

1704 m2

4446 m2

Investment plot of 4.446m<sup>2</sup> with buildable 1.704,06m<sup>2</sup> and maximum of 20 units. Residential Plot, La Mairena, Costa del Sol. Garden/Plot 4446 m<sup>2</sup>. Setting: Suburban, Country, Mountain Pueblo, Close To Golf, Close To Sea, Close To Town, Close To Schools, Urbanisation. Orientation: East, South, South West. Condition: New Construction. Views: Sea, Mountain, Panoramic. Utilities: Electricity, Drinkable Water.