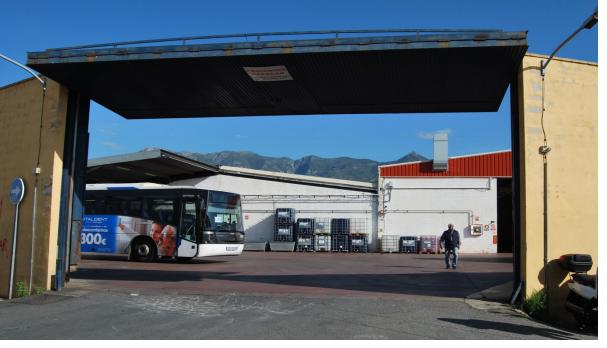

## Sales - Commercial - Marbella 2.650.000€

www.arbatestates.com +34 606 84 36 45 +34 602 51 80 97 info@arbatestates.com

Ref.-ID: R3850282 Marbella Commercial

IBI: 14,000 EUR / year

2

1792 m2

Commercial building located in the Polígono de la Ermita, in the town of Marbella. Located in the new area. It has a constructed area of 1792.50 m2. The industrial unit has 1,000m2 covered area and an outdoor patio of 792.50m2. The patio is prepared for its possible total or partial closure. The industrial unit has two services and offices on two floors. It is adjacent to other commercial buildings. It has installation of electricity, water and telephone. The current owners have signed a rental agreement until 2027 for the monthly amount of  $\square$  6,000