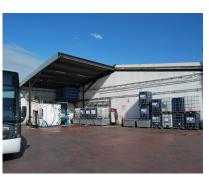

## Sales - Commercial - Marbella 2.650.000€

www.arbatestates.com +34 606 84 36 45 +34 602 51 80 97 info@arbatestates.com

Ref.-ID: R3850282 Marbella Commercial

IBI: 14,000 EUR / year

2

1792 m2

Commercial building located in the Polígono de la Ermita, in the town of Marbella. Located in the new area. It has a constructed area of 1792.50 m2. The industrial unit has 1,000m2 covered area and an outdoor patio of 792.50m2. The patio is prepared for its possible total or partial closure. The industrial unit has two services and offices on two floors. It is adjacent to other commercial buildings. It has installation of electricity, water and telephone. The current owners have signed a rental agreement until 2027 for the monthly amount of  $\square$  6,000