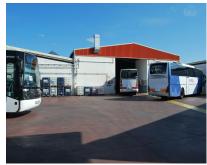

## Sales - Commercial - Marbella 2.650.000€

www.arbatestates.com +34 606 84 36 45 +34 602 51 80 97 info@arbatestates.com

Ref.-ID: R3850282 Marbella Commercial

IBI: 14,000 EUR / year

2

1792 m2

Commercial building located in the Polígono de la Ermita, in the town of Marbella. Located in the new area. It has a constructed area of 1792.50 m2. The industrial unit has 1,000m2 covered area and an outdoor patio of 792.50m2. The patio is prepared for its possible total or partial closure. The industrial unit has two services and offices on two floors. It is adjacent to other commercial buildings. It has installation of electricity, water and telephone. The current owners have signed a rental agreement until 2027 for the monthly amount of  $\square$  6,000