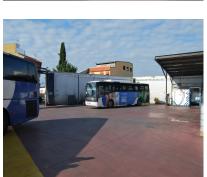

## Sales - Commercial - Marbella 2.650.000€

www.arbatestates.com +34 606 84 36 45 +34 602 51 80 97 info@arbatestates.com

Ref.-ID: R3850282 Marbella Commercial

IBI: 14,000 EUR / year

2

1792 m2

Commercial building located in the Polígono de la Ermita, in the town of Marbella. Located in the new area. It has a constructed area of 1792.50 m2. The industrial unit has 1,000m2 covered area and an outdoor patio of 792.50m2. The patio is prepared for its possible total or partial closure. The industrial unit has two services and offices on two floors. It is adjacent to other commercial buildings. It has installation of electricity, water and telephone. The current owners have signed a rental agreement until 2027 for the monthly amount of  $\square$  6,000