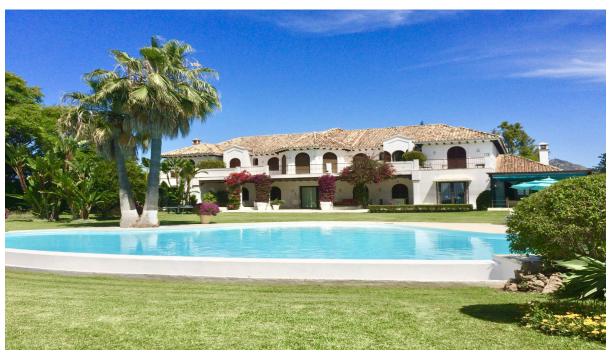

## Sales - House - New Golden Mile 11.900.000€

www.arbatestates.com +34 606 84 36 45 +34 602 51 80 97 info@arbatestates.com

Ref.-ID: R3852316

**New Golden Mile** 

2000 m2

5500 m2

House

SPECTACULAR FIRST LINE MANSION with an impressive double height entrance hall and wooden beams. Two stairs on either side lead to the upper floor. The large living room with terracotta and wood floors opens onto the large terrace. Separate dining room. Guest toilet and an office with built-in wardrobes. Two large bedrooms with en-suite bathrooms. Laundry room, pantry, service bathroom. On the upper floor is the large master bedroom with a vaulted ceiling decorated with wooden beams and a "mezzanine" that can be used as a library. It also has two separate dressing rooms and a spacious bathroom with a bathtub, shower and combined wood and clay floors. On this same floor there are 5 more bedrooms with four bathrooms and a guest toilet. In the basement there is a huge 600m2 garage for more than 10 cars, a service bedroom and bathroom and two water tanks. Exterior carpentry is made of aluminum with double glazing and electric shutters. The interior carpentry is solid oak.