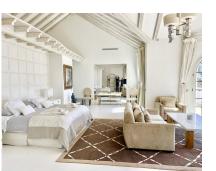

## Sales - House - New Golden Mile 11.900.000€

www.arbatestates.com +34 606 84 36 45 +34 602 51 80 97 info@arbatestates.com

Ref.-ID: R3852316

**New Golden Mile** 

2000 m2

5500 m2

House

SPECTACULAR FIRST LINE MANSION with an impressive double height entrance hall and wooden beams. Two stairs on either side lead to the upper floor. The large living room with terracotta and wood floors opens onto the large terrace. Separate dining room. Guest toilet and an office with built-in wardrobes. Two large bedrooms with en-suite bathrooms. Laundry room, pantry, service bathroom. On the upper floor is the large master bedroom with a vaulted ceiling decorated with wooden beams and a "mezzanine" that can be used as a library. It also has two separate dressing rooms and a spacious bathroom with a bathtub, shower and combined wood and clay floors. On this same floor there are 5 more bedrooms with four bathrooms and a guest toilet. In the basement there is a huge 600m2 garage for more than 10 cars, a service bedroom and bathroom and two water tanks. Exterior carpentry is made of aluminum with double glazing and electric shutters. The interior carpentry is solid oak.