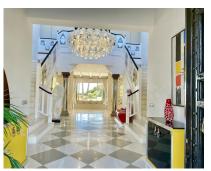

## Sales - House - New Golden Mile 11.900.000€

www.arbatestates.com +34 606 84 36 45 +34 602 51 80 97 info@arbatestates.com

Ref.-ID: R3852316

**New Golden Mile** 

2000 m2

5500 m2

House

SPECTACULAR FIRST LINE MANSION with an impressive double height entrance hall and wooden beams. Two stairs on either side lead to the upper floor. The large living room with terracotta and wood floors opens onto the large terrace. Separate dining room. Guest toilet and an office with built-in wardrobes. Two large bedrooms with en-suite bathrooms. Laundry room, pantry, service bathroom. On the upper floor is the large master bedroom with a vaulted ceiling decorated with wooden beams and a "mezzanine" that can be used as a library. It also has two separate dressing rooms and a spacious bathroom with a bathtub, shower and combined wood and clay floors. On this same floor there are 5 more bedrooms with four bathrooms and a guest toilet. In the basement there is a huge 600m2 garage for more than 10 cars, a service bedroom and bathroom and two water tanks. Exterior carpentry is made of aluminum with double glazing and electric shutters. The interior carpentry is solid oak.