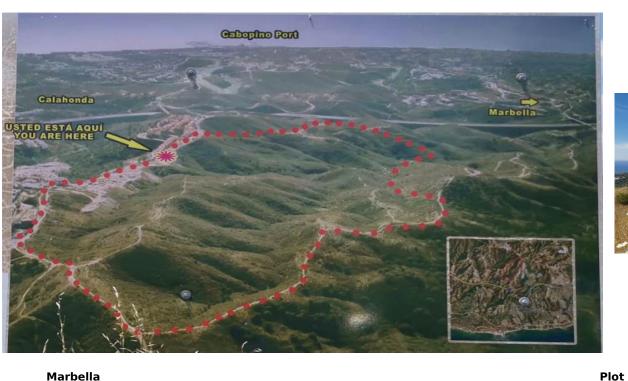

Sales - Plot - Marbella 7.140.000€

www.arbatestates.com +34 606 84 36 45 +34 602 51 80 97 info@arbatestates.com

Ref.-ID: R3865882

510000 m2

Marbella

GREAT OPPORTUNITY OF RUSTIC LAND IN MARBELLA! Plot that borders Calahonda but belongs to Marbella. Rustic property located on land classified as common undeveloped. The common undeveloped land is constituted by the lands that the General Plan qualifies as such due to the double condition of not being necessary for the development and urbanization process in the term. All of which leads to dictate measures for the preservation of its rustic nature through the imposition of restrictions for its construction and use. This type of soil may not be built other than those intended for agricultural holdings that are related to the nature and destination of the bond and comply, where appropriate, with the plans or regulations of the Ministry of Agriculture, as well as related constructions and facilities. to the execution, entertainment and service of public works. However, they may be authorized following the procedure of article 43.3 of the Land Law, facilities or buildings of public utility or social interest provided that the public utility or social interest that presides over their function is proven and it is demonstrated that they must necessarily be located in rural areas. as well as isolated buildings for family housing in places where there is no possibility of forming a training nucleus. The constructions that are authorized must respond to the concept of isolated building Key use: Agricultural use Permitted uses: Extractive use, use of garbage dumps, use of rubble dump, use of harmful and dangerous industry and storage of hazardous materials, use of stabled livestock, use of camping or camping, use of outdoor disco, use of public equipment, use of family home, sports use. Prohibited uses are considered all those not specifically declared dominant and permitted.