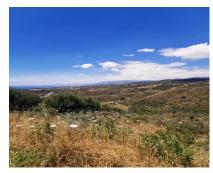

Sales - Plot - Marbella 7.140.000€

www.arbatestates.com +34 606 84 36 45 +34 602 51 80 97 info@arbatestates.com

Ref.-ID: R3865882

510000 m2

Marbella

GREAT OPPORTUNITY OF RUSTIC LAND IN MARBELLA! Plot that borders Calahonda but belongs to Marbella. Rustic property located on land classified as common undeveloped. The common undeveloped land is constituted by the lands that the General Plan qualifies as such due to the double condition of not being necessary for the development and urbanization process in the term. All of which leads to dictate measures for the preservation of its rustic nature through the imposition of restrictions for its construction and use. This type of soil may not be built other than those intended for agricultural holdings that are related to the nature and destination of the bond and comply, where appropriate, with the plans or regulations of the Ministry of Agriculture, as well as related constructions and facilities. to the execution, entertainment and service of public works. However, they may be authorized following the procedure of article 43.3 of the Land Law, facilities or buildings of public utility or social interest provided that the public utility or social interest that presides over their function is proven and it is demonstrated that they must necessarily be located in rural areas. as well as isolated buildings for family housing in places where there is no possibility of forming a training nucleus. The constructions that are authorized must respond to the concept of isolated building Key use: Agricultural use Permitted uses: Extractive use, use of garbage dumps, use of rubble dump, use of harmful and dangerous industry and storage of hazardous materials, use of stabled livestock, use of camping or camping, use of outdoor disco, use of public equipment, use of family home, sports use. Prohibited uses are considered all those not specifically declared dominant and permitted.