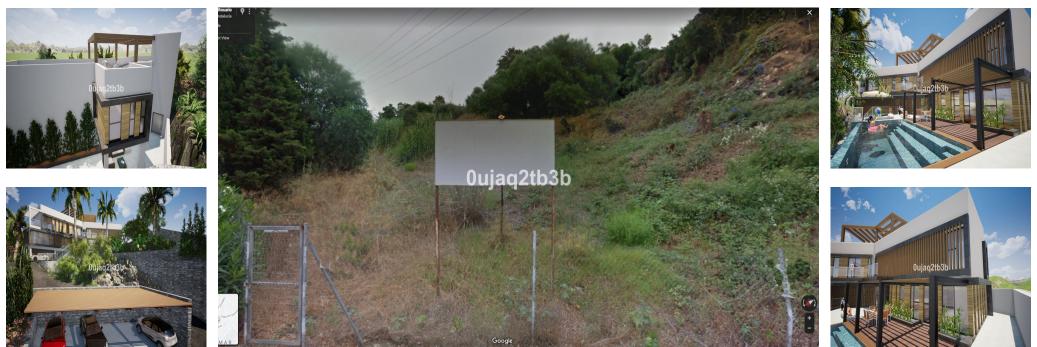

Sales - Plot - El Rosario 555.000€ www.arbatestates.com +34 606 84 36 45 +34 602 51 80 97 info@arbatestates.com

Ref.-ID: R3888871

El Rosario

IBI: 1,260 EUR / year

Plot

Magnificent plot in a great location and walking distance to Sports center, commercial center, services and amenities. There is a project to build a very large house taking advantage of the slope in the plot. South-West oriented. El Rosario is a consolidated residential area with high demand for plots and properties.