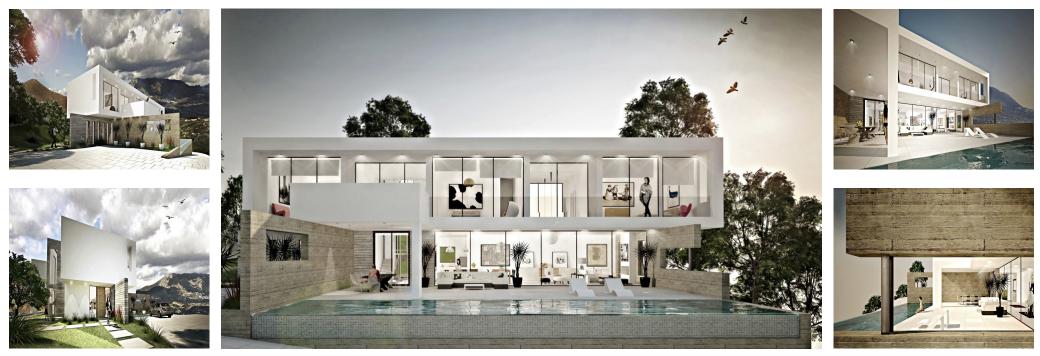

Sales - House - La Mairena 2.640.000€ www.arbatestates.com +34 606 84 36 45 +34 602 51 80 97 info@arbatestates.com

Ref.-ID: R3895192

La Mairena

553 m2

House

Villa 1505 is everything one could dream and hope for. This property with its contemporary style features everything from tranquility and privacy to luxury and charm. Due to the spectacular large windows you can enjoy sun and daylight everywhere in the spacious and light two storey villa. Beautiful views are provided everywhere, whether it is the view of the mountains or the Mediterranean Sea you can enjoy. Even more spectacular views are offered at the villa's terraces which are generous in size. Enjoying the sunset with a cool drink or having breakfast while listening to birds twittering. Big 3719m2 elevated plot with paid building license for sale in La Mairena, Marbella, 7 minutes from Marbella's best beaches. Maximum buildable m2: 552m2