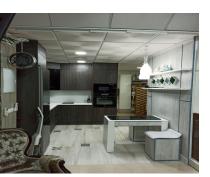

## Sales - Commercial - Marbella 210.530€

www.arbatestates.com +34 606 84 36 45 +34 602 51 80 97 info@arbatestates.com

Ref.-ID: R3902653 Marbella Commercial

IBI: 450 EUR / year

1

145 m2

Commercial Premises, Marbella, Costa del Sol. Built 145 m². Setting: Close To Port, Close To Sea. Condition: Recently Renovated. Pool: Communal. Climate Control: Air Conditioning. Features: Near Transport, Disabled Access, Basement, Fiber Optic. Furniture: Fully Furnished. Kitchen: Fully Fitted. Security: Gated Complex, Entry Phone. Utilities: Electricity, Drinkable Water, Telephone. Category: Investment.