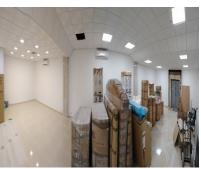

## Sales - Commercial - Marbella 210.530€

www.arbatestates.com +34 606 84 36 45 +34 602 51 80 97 info@arbatestates.com

Ref.-ID: R3902653 Marbella Commercial

IBI: 450 EUR / year

1

145 m2

Commercial Premises, Marbella, Costa del Sol. Built 145 m². Setting: Close To Port, Close To Sea. Condition: Recently Renovated. Pool: Communal. Climate Control: Air Conditioning. Features: Near Transport, Disabled Access, Basement, Fiber Optic. Furniture: Fully Furnished. Kitchen: Fully Fitted. Security: Gated Complex, Entry Phone. Utilities: Electricity, Drinkable Water, Telephone. Category: Investment.