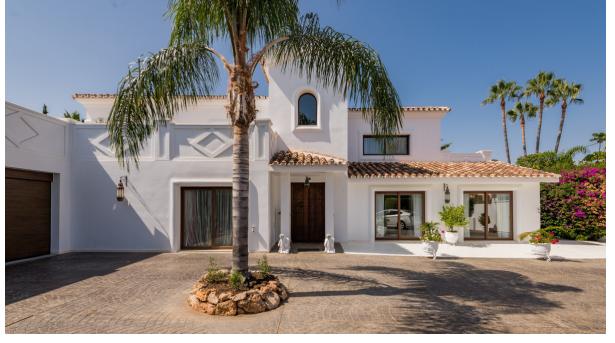

Sales - House - Atalaya 4.250.000€ www.arbatestates.com +34 606 84 36 45 +34 602 51 80 97 info@arbatestates.com

House

Ref.-ID: R3903235 IBI: 2,029 EUR / year

Rubbish: 204 EUR / year

**Atalaya** 

5

292 m2

1147 m2

Impressive luxurious Andalusian style villa on the Atalaya beachside, a few steps from the beach. The villa is built over 2 floors with a spacious driveway and double garage. There are in total 5 bedrooms & 6 bathrooms and the property boasts a lovely mature garden and pool area. On the ground floor we have a vast hallway leading to the main living room area with fire place. The kitchen is fully fitted and has a utility room annex and own entrance to the garden. Further from the entrance hall we have a guest WC, a gym area and a 2nd lounge area with access to the cozy covered terrace with view over garden and pool area. Lastly, there are 3 spacious bedrooms with en-suite bathrooms on this floor.