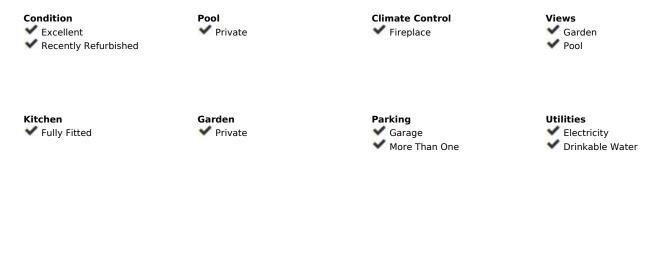

Impressive luxurious Andalusian style villa on the Atalaya beachside, a few steps from the beach. The villa is built over 2 floors with a spacious driveway and double garage. There are in total 5 bedrooms & 6 bathrooms and the property boasts a lovely mature garden and pool area. On the ground floor we have a vast hallway leading to the main living room area with fire place. The kitchen is fully fitted and has a utility room annex and own entrance to the garden. Further from the entrance hall we have a guest WC, a gym area and a 2nd lounge area with access to the cozy covered terrace with view over garden and pool area. Lastly, there are 3 spacious bedrooms with en-suite bathrooms on this floor.

Upstairs we have the huge master bedroom with en-suite bathroom, dressing area and access to the large terrace. On the opposite side of the landing is a spacious office (or bedroom) with en-suite and terrace access. Catastral plot size: 1300m2 Real built size around 730m2

## Setting Orientation Beachside South **✓** West Close To Golf Close To Shops Close To Sea Close To Town Close To Schools **Features** Furniture Covered Terrace Optional Fitted Wardrobes ✓ Near Transport Private Terrace Solarium **✓** WiFi **✓** Gym ✓ Games Room ✓ Utility Room Ensuite Bathroom Marble Flooring Jacuzzi ✓ Double Glazing Category Luxury Resale Contemporary