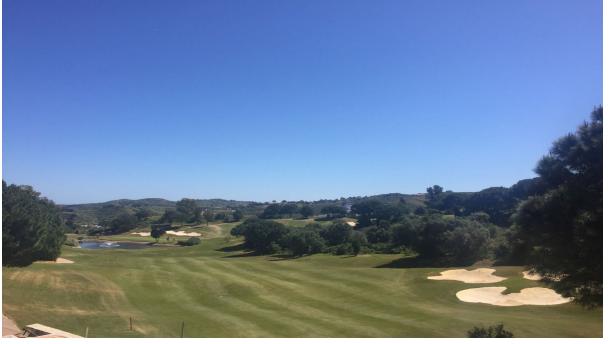

Sales - Plot - La Cala Golf 638.000€ www.arbatestates.com +34 606 84 36 45 +34 602 51 80 97 info@arbatestates.com

Ref.-ID: R3906883 La Cala Golf Plot

IBI: 444 EUR / year

Two fantastic plots on the first line of Golf, with a building license and a project for a large unfinished villa. Each plot has a surface area of 544 m2 and 542 m2 respectively. It has all the services and enjoys panoramic views of the golf course. Classified as EU. 2 according to the 1986 General Plan, with a buildable volume of 35%, occupation of 30% and a minimum plot of 500 m2. A real opportunity to build the house of your dreams. Contact us for more information.

Setting
Frontline Golf
Urbanisation

Condition Good

Views

Mountain

Golf

Panoramic

**Utilities**✓ Electricity✓ Drinkable Water

Category
Investment