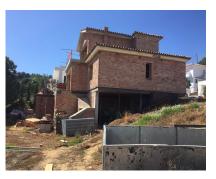

Sales - Plot - La Cala Golf 638.000€ www.arbatestates.com +34 606 84 36 45 +34 602 51 80 97 info@arbatestates.com

Ref.-ID: R3906883 La Cala Golf Plot

IBI: 444 EUR / year

Two fantastic plots on the first line of Golf, with a building license and a project for a large unfinished villa. Each plot has a surface area of 544 m2 and 542 m2 respectively. It has all the services and enjoys panoramic views of the golf course. Classified as EU. 2 according to the 1986 General Plan, with a buildable volume of 35%, occupation of 30% and a minimum plot of 500 m2. A real opportunity to build the house of your dreams. Contact us for more information.