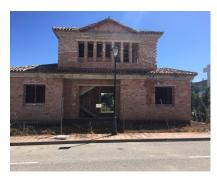

Sales - Plot - La Cala Golf 638.000€ www.arbatestates.com +34 606 84 36 45 +34 602 51 80 97 info@arbatestates.com

Ref.-ID: R3906883 La Cala Golf Plot

IBI: 444 EUR / year

Two fantastic plots on the first line of Golf, with a building license and a project for a large unfinished villa. Each plot has a surface area of 544 m2 and 542 m2 respectively. It has all the services and enjoys panoramic views of the golf course. Classified as EU. 2 according to the 1986 General Plan, with a buildable volume of 35%, occupation of 30% and a minimum plot of 500 m2. A real opportunity to build the house of your dreams. Contact us for more information.