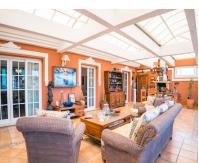

=

**Apartment** 

368 m2

Prime location! Duplex penthouse located in Fuengirola Within walking distance to all amenities, beachside, great access to the highway Amazing views overlooking the sohail castle, the river and towards the sea Distributed over 2 levels as follows First level: Spacious living / dining area, 1 bathroom and the independent kitchen which is fully equipped and has direct access to the terrace On the bottom floor you find the 4 bedrooms and 2 bathrooms. Two of the bedrooms have direct access to another terrace also with an open view Private parking space Lovely community pool and garden area A unique property. Very hard to find this interior space within walking distance to all amenities and views.