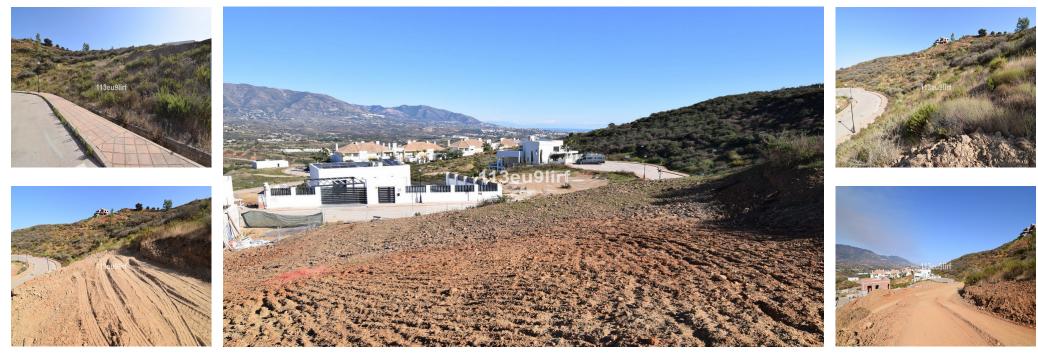

Sales - Plot - La Cala Golf 320.000€ www.arbatestates.com +34 606 84 36 45 +34 602 51 80 97 info@arbatestates.com

Ref.-ID: R3923002

La Cala Golf

Plot

Community: 336 EUR / year

IBI: 500 EUR / year

Residential plot offering panoramic mountain, golf and sea views located within La Cala Golf Resort with three 18 hole championship golf courses, Clubhouse, Hotel and Spa, 24 hour onsite security. Current building regulations allow to build a detached villa of 331 m2 + basement + uncovered terraces + pool. Water, electricity and sewage connections are all in place.

Setting Close To Golf Urbanisation

Orientation 💙 North East Views Sea Mountain Golf Country Panoramic

Security 24 Hour Security

Category Golf