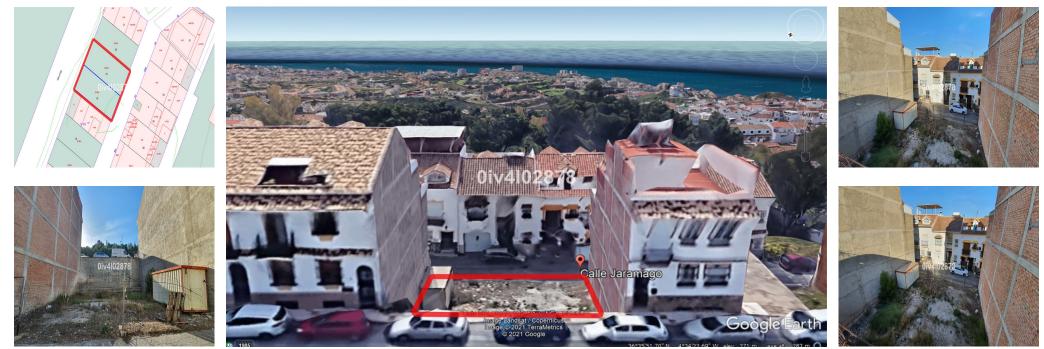

## Ref.-ID: R3933274

IBI: 400 EUR / year

Urban plot of 216m2 (composed of 2 neighbouring plots of 108m2 each) located in Benalmadena Pueblo, great location, close to shops restaurants and everything the charming Pueblo has to offer. Large building allowance for apartments or townhouses given that the plot spans 2 streets at 2 different heights. Allowance of 1,1587m2/m2=250,28m2 living build area plus garage of aprox 100m2 (located on lower street level i.e ground floor on lower street or -2 on higher street) ,basement (1st floor of lower street level or -1 of higher street) of aprox 100m2, and for build area for attic level (located 3rd floor from upper street or 4th floor from lower street) . C1 Classification=Casco. Total build area is in excess of 650m2 subject to planning permission.

Setting Village Close To Shops Close To Schools

Orientation 💙 South East Views ✓ Street

Features Near Transport Category VInvestment