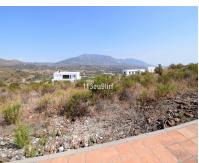

Residential plot offering panoramic mountain, golf and sea views located within La Cala Golf Resort with three 18 hole championship golf courses, Clubhouse, Hotel and Spa, 24 hour onsite security. Current building regulations allow to build a detached villa of 275 m2 + basement + uncovered terraces + pool. Water, electricity and sewage connections are all in place.

Orientation North East

Views
Sea
Mountain
Golf
Country
Panoramic

Security

24 Hour Security

Category Golf