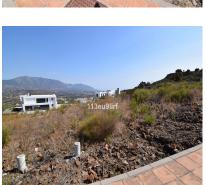

Residential plot offering panoramic mountain, golf and sea views located within La Cala Golf Resort with three 18 hole championship golf courses, Clubhouse, Hotel and Spa, 24 hour onsite security. Current building regulations allow to build a detached villa of 275 m2 + basement + uncovered terraces + pool. Water, electricity and sewage connections are all in place.

Orientation North East

Views
Sea
Mountain
Golf
Country
Panoramic

Security

24 Hour Security

Category Golf