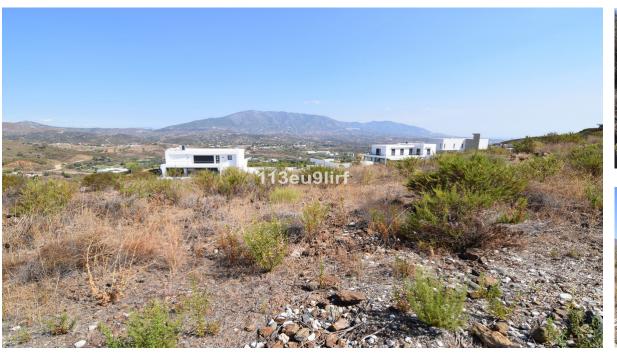

Residential plot offering panoramic mountain, golf and sea views located within La Cala Golf Resort with three 18 hole championship golf courses, Clubhouse, Hotel and Spa, 24 hour onsite security. Current building regulations allow to build a detached villa of 275 m2 + basement + uncovered terraces + pool. Water, electricity and sewage connections are all in place.

Orientation North East

Views
Sea
Mountain
Golf
Country
Panoramic

Security

24 Hour Security

Category Golf