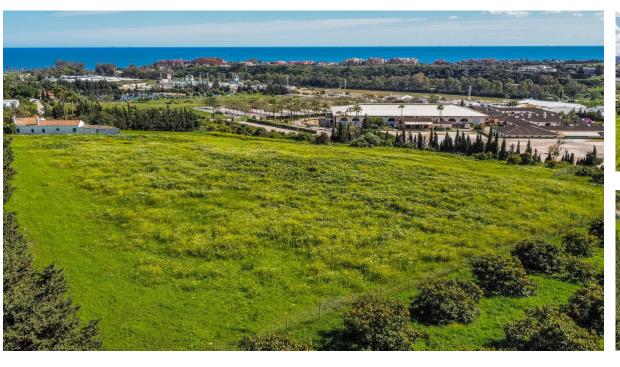

## Sales - Plot - Estepona 900.000€

www.arbatestates.com +34 606 84 36 45 +34 602 51 80 97 info@arbatestates.com

Estepona Plot

14272 m2

Ref.-ID: R3941263

Magnificent plot of land of 14,272 m2, with water and electricity and rustic qualification in Estepona, near Laguna village. On this land you can build: - A horse business: with stables, riding stables etc. - Farming or agricultural business. - Rural sports business such as quads, motocross, paintball, sport circuits, mountain bike ... The plot is situated in Estepona, in the area of Laguna Village, one kilometre from the sea and 10 min. from Estepona town. It has the A-7 motorway (with direct access through the Laguna Village roundabout) as the main communication route to Estepona, which is 3 km away, Puerto Banús 10 km away and Málaga 75 km away. The plot is classified as rustic land with a total area of 14,272 m2, its situation is exceptional because it is located on a hill with a gentle slope down which makes it have magnificent views. This land is suitable for cultivation, although according to the general development plan it is also permitted for agricultural use or for raising horses or livestock. It has very good access with its own entrance and space for many cars.