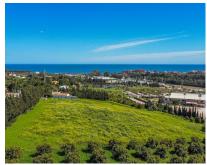

## Sales - Plot - Estepona 900.000€

www.arbatestates.com +34 606 84 36 45 +34 602 51 80 97 info@arbatestates.com

Estepona Plot

14272 m2

Ref.-ID: R3941263

Magnificent plot of land of 14,272 m2, with water and electricity and rustic qualification in Estepona, near Laguna village. On this land you can build: - A horse business: with stables, riding stables etc. - Farming or agricultural business. - Rural sports business such as quads, motocross, paintball, sport circuits, mountain bike ... The plot is situated in Estepona, in the area of Laguna Village, one kilometre from the sea and 10 min. from Estepona town. It has the A-7 motorway (with direct access through the Laguna Village roundabout) as the main communication route to Estepona, which is 3 km away, Puerto Banús 10 km away and Málaga 75 km away. The plot is classified as rustic land with a total area of 14,272 m2, its situation is exceptional because it is located on a hill with a gentle slope down which makes it have magnificent views. This land is suitable for cultivation, although according to the general development plan it is also permitted for agricultural use or for raising horses or livestock. It has very good access with its own entrance and space for many cars.