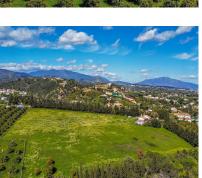

## Sales - Plot - Estepona 900.000€

www.arbatestates.com +34 606 84 36 45 +34 602 51 80 97 info@arbatestates.com

Estepona Plot

14272 m2

Ref.-ID: R3941263

Magnificent plot of land of 14,272 m2, with water and electricity and rustic qualification in Estepona, near Laguna village. On this land you can build: - A horse business: with stables, riding stables etc. - Farming or agricultural business. - Rural sports business such as quads, motocross, paintball, sport circuits, mountain bike ... The plot is situated in Estepona, in the area of Laguna Village, one kilometre from the sea and 10 min. from Estepona town. It has the A-7 motorway (with direct access through the Laguna Village roundabout) as the main communication route to Estepona, which is 3 km away, Puerto Banús 10 km away and Málaga 75 km away. The plot is classified as rustic land with a total area of 14,272 m2, its situation is exceptional because it is located on a hill with a gentle slope down which makes it have magnificent views. This land is suitable for cultivation, although according to the general development plan it is also permitted for agricultural use or for raising horses or livestock. It has very good access with its own entrance and space for many cars.