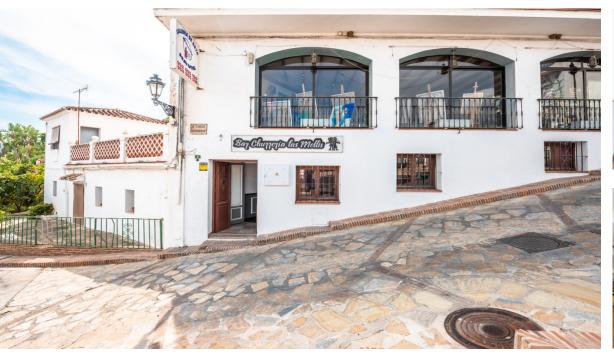

## Sales - Commercial - Benahavís 175.000€

www.arbatestates.com +34 606 84 36 45 +34 602 51 80 97 info@arbatestates.com

Ref.-ID: R3946117 Benahavís Commercial

IBI: 379 EUR / year

126 m2

Commercial premises in the center of Benahavís town. Spacious local, which, given its size, offers different possibilities, having in its past housed a hamburger restaurant and at the same time a leisure bar where customers alternated nights, being very popular on Sundays as it brought together a great soccer fan to see in their multiple screens, it is in a very good condition with a valid license. It represents a good investment, one of its greatest values is due to the location in the heart of the city.