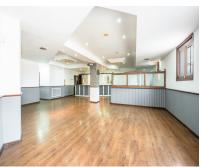

## Sales - Commercial - Benahavís 175.000€

www.arbatestates.com +34 606 84 36 45 +34 602 51 80 97 info@arbatestates.com

Ref.-ID: R3946117 Benahavís Commercial

IBI: 379 EUR / year

126 m2

Commercial premises in the center of Benahavís town. Spacious local, which, given its size, offers different possibilities, having in its past housed a hamburger restaurant and at the same time a leisure bar where customers alternated nights, being very popular on Sundays as it brought together a great soccer fan to see in their multiple screens, it is in a very good condition with a valid license. It represents a good investment, one of its greatest values is due to the location in the heart of the city.