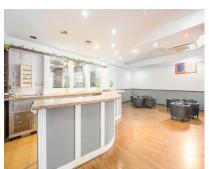

## Sales - Commercial - Benahavís 175.000€

www.arbatestates.com +34 606 84 36 45 +34 602 51 80 97 info@arbatestates.com

Ref.-ID: R3946117 Benahavís Commercial

IBI: 379 EUR / year

126 m2

Commercial premises in the center of Benahavís town. Spacious local, which, given its size, offers different possibilities, having in its past housed a hamburger restaurant and at the same time a leisure bar where customers alternated nights, being very popular on Sundays as it brought together a great soccer fan to see in their multiple screens, it is in a very good condition with a valid license. It represents a good investment, one of its greatest values is due to the location in the heart of the city.