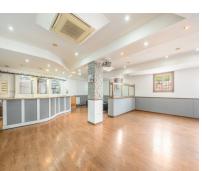

## Sales - Commercial - Benahavís 175.000€

www.arbatestates.com +34 606 84 36 45 +34 602 51 80 97 info@arbatestates.com

Ref.-ID: R3946117 Benahavís Commercial

IBI: 379 EUR / year

126 m2

Commercial premises in the center of Benahavís town. Spacious local, which, given its size, offers different possibilities, having in its past housed a hamburger restaurant and at the same time a leisure bar where customers alternated nights, being very popular on Sundays as it brought together a great soccer fan to see in their multiple screens, it is in a very good condition with a valid license. It represents a good investment, one of its greatest values is due to the location in the heart of the city.