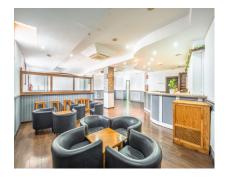

## Sales - Commercial - Benahavís 175.000€

www.arbatestates.com +34 606 84 36 45 +34 602 51 80 97 info@arbatestates.com

Ref.-ID: R3946117 Benahavís Commercial

IBI: 379 EUR / year

126 m2

Commercial premises in the center of Benahavís town. Spacious local, which, given its size, offers different possibilities, having in its past housed a hamburger restaurant and at the same time a leisure bar where customers alternated nights, being very popular on Sundays as it brought together a great soccer fan to see in their multiple screens, it is in a very good condition with a valid license. It represents a good investment, one of its greatest values is due to the location in the heart of the city.