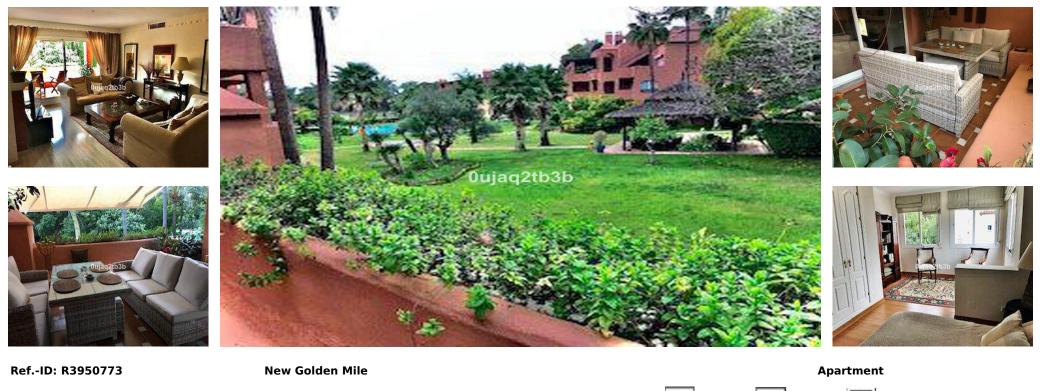

Ggreat property in Alhambra del Golf ready to move in. High standards, perfect location, beach side, three bedrooms 3 baths, garage and storage. Closed gated secured complex. Beach side of the main road without road noise.

| Setting<br>Suburban<br>Beachside<br>Close To Shops<br>Close To Sea<br>Close To Schools<br>Urbanisation                                                                                                           | Orientation<br>South                 | Condition<br>Excellent  | Pool<br>Communal   | Climate Control                                                              | Views<br>Garden<br>Pool<br>Courtyard |
|------------------------------------------------------------------------------------------------------------------------------------------------------------------------------------------------------------------|--------------------------------------|-------------------------|--------------------|------------------------------------------------------------------------------|--------------------------------------|
| FeaturesCovered TerraceLiftFitted WardrobesNear TransportPrivate TerraceSatellite TVGymStorage RoomUtility RoomEnsuite BathroomAccess for people with reducedmobilityMarble FlooringBarDouble GlazingFiber Optic | Furniture<br>Optional                | Kitchen<br>Fully Fitted | Garden<br>Communal | Security<br>Gated Complex<br>Entry Phone<br>Alarm System<br>24 Hour Security | Parking<br>Underground<br>Garage     |
| Utilities<br>Electricity<br>Drinkable Water                                                                                                                                                                      | Category<br>Golf<br>Luxury<br>Resale |                         |                    |                                                                              |                                      |