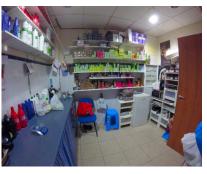

## Sales - Commercial - Benalmadena 66.000€

www.arbatestates.com +34 606 84 36 45 +34 602 51 80 97

Ref.-ID: R3953920 Benalmadena Commercial

70 m2

Turnkey Hair and Beauty Business in Spain - Your Dream Business Awaits! Have you ever dreamt of owning a thriving hair and beauty business in sunny Spain? Your dreams can now become a reality with this incredible opportunity! This successful salon boasts a remarkable 17-year history of loyal clientele, making it a sound investment for aspiring salon business owners. Key Features: Ideal Location: Situated in a prime location with a welcoming glass frontage, the salon is flooded with natural light, creating a warm and inviting atmosphere for both customers and staff. Well-Equipped: The salon is fully equipped to meet the needs of your clients, featuring: 6 Styling Stations 2 Washbasin Chairs 1 Treatment/Massage Room 1 Solarium/Tanning Room 1 Kitchen/Storage/Wash Room 1 Toilet Spacious and Functional: With a total area of 70 square meters, the salon offers ample space for clients to relax and for you to deliver top-notch services. Free Parking: Convenience is key for your clients. The salon benefits from ample free parking right outside the door, ensuring easy access. A Business with a Proven Track Record: This salon's enduring success is a testament to its exceptional service, loyal customers, and prime location. The 17 years of loyal following provide a solid foundation for your future business endeavours. Explore Expansion Opportunities: For entrepreneurs looking to expand their horizons, this salon presents an ideal opportunity to introduce new services and capitalize on the existing customer base. Live Your Dream: Owning your very own hair and beauty salon in Spain is just a step away. Don't miss out on this rare chance to take over a thriving business with a built-in customer base. Don't wait - take the first step towards realizing your dream of salon ownership today!