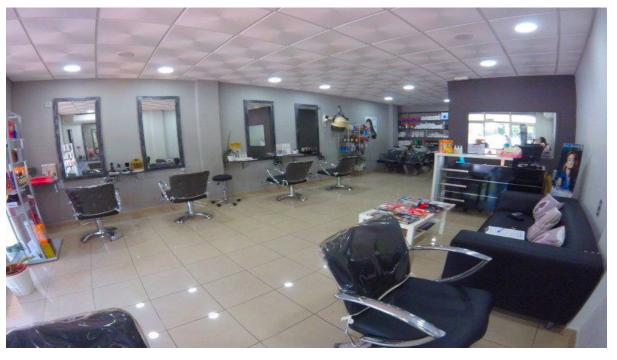

## Sales - Commercial - Benalmadena 66.000€

www.arbatestates.com +34 606 84 36 45 +34 602 51 80 97

Ref.-ID: R3953920 Benalmadena Commercial

70 m2

Turnkey Hair and Beauty Business in Spain - Your Dream Business Awaits! Have you ever dreamt of owning a thriving hair and beauty business in sunny Spain? Your dreams can now become a reality with this incredible opportunity! This successful salon boasts a remarkable 17-year history of loyal clientele, making it a sound investment for aspiring salon business owners. Key Features: Ideal Location: Situated in a prime location with a welcoming glass frontage, the salon is flooded with natural light, creating a warm and inviting atmosphere for both customers and staff. Well-Equipped: The salon is fully equipped to meet the needs of your clients, featuring: 6 Styling Stations 2 Washbasin Chairs 1 Treatment/Massage Room 1 Solarium/Tanning Room 1 Kitchen/Storage/Wash Room 1 Toilet Spacious and Functional: With a total area of 70 square meters, the salon offers ample space for clients to relax and for you to deliver top-notch services. Free Parking: Convenience is key for your clients. The salon benefits from ample free parking right outside the door, ensuring easy access. A Business with a Proven Track Record: This salon's enduring success is a testament to its exceptional service, loyal customers, and prime location. The 17 years of loyal following provide a solid foundation for your future business endeavours. Explore Expansion Opportunities: For entrepreneurs looking to expand their horizons, this salon presents an ideal opportunity to introduce new services and capitalize on the existing customer base. Live Your Dream: Owning your very own hair and beauty salon in Spain is just a step away. Don't miss out on this rare chance to take over a thriving business with a built-in customer base. Don't wait - take the first step towards realizing your dream of salon ownership today!