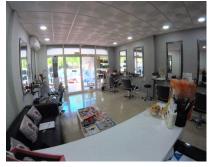

## Sales - Commercial - Benalmadena 66.000€

www.arbatestates.com +34 606 84 36 45 +34 602 51 80 97

Ref.-ID: R3953920 Benalmadena Commercial

70 m2

Turnkey Hair and Beauty Business in Spain - Your Dream Business Awaits! Have you ever dreamt of owning a thriving hair and beauty business in sunny Spain? Your dreams can now become a reality with this incredible opportunity! This successful salon boasts a remarkable 17-year history of loyal clientele, making it a sound investment for aspiring salon business owners. Key Features: Ideal Location: Situated in a prime location with a welcoming glass frontage, the salon is flooded with natural light, creating a warm and inviting atmosphere for both customers and staff. Well-Equipped: The salon is fully equipped to meet the needs of your clients, featuring: 6 Styling Stations 2 Washbasin Chairs 1 Treatment/Massage Room 1 Solarium/Tanning Room 1 Kitchen/Storage/Wash Room 1 Toilet Spacious and Functional: With a total area of 70 square meters, the salon offers ample space for clients to relax and for you to deliver top-notch services. Free Parking: Convenience is key for your clients. The salon benefits from ample free parking right outside the door, ensuring easy access. A Business with a Proven Track Record: This salon's enduring success is a testament to its exceptional service, loyal customers, and prime location. The 17 years of loyal following provide a solid foundation for your future business endeavours. Explore Expansion Opportunities: For entrepreneurs looking to expand their horizons, this salon presents an ideal opportunity to introduce new services and capitalize on the existing customer base. Live Your Dream: Owning your very own hair and beauty salon in Spain is just a step away. Don't miss out on this rare chance to take over a thriving business with a built-in customer base. Don't wait - take the first step towards realizing your dream of salon ownership today!