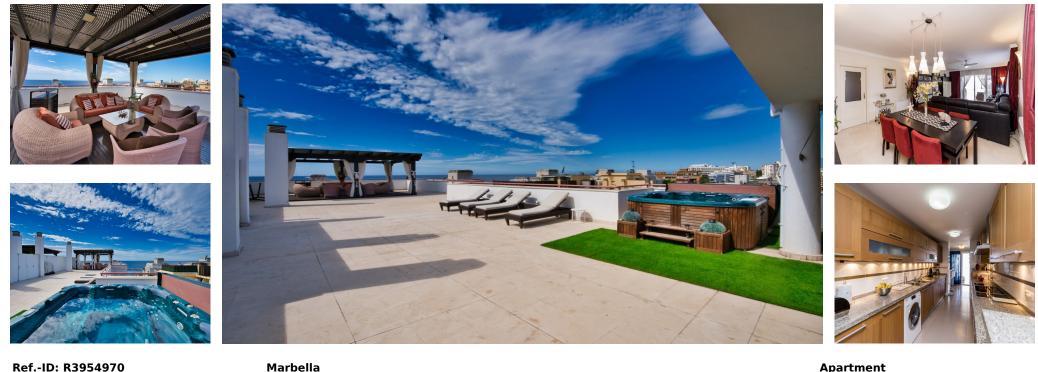

2.5

550 m2

Breathtaking penthouse in Marbella featuring an exceptionally spacious terrace boasting mesmerizing views of both the sea and the city, and just a short stroll away from the beach. The penthouse showcases an expansive living room that opens onto the terrace, complete with a jacuzzi and two covered dining areas. A fully equipped kitchen, three bedrooms, two bathrooms, and a guest toilet provide luxurious living spaces. The large back terrace offers stunning mountain views and serves as a recreational zone. Boasting over 300m2 of terraces, including private use of the uncovered areas, this residence is truly an outdoor haven. The interior is adorned with marble floors, hot and cold air conditioning, private solar panels, electric heating in the bedrooms, underfloor heating in the bathrooms, and tasteful designer furniture. Accessible via a lift, the penthouse comes with two underground parking spaces and a spacious storage room, adding practicality to its lavish charm.

| Setting<br>Beachside<br>Close To Golf<br>Close To Shops<br>Close To Sea<br>Close To Town<br>Close To Schools | Orientation<br>South      | Condition<br>Excellent      | Climate Control<br>Hot A/C         | Views<br>Sea<br>Urban | Features<br>Covered Terrace<br>Lift<br>Storage Room<br>Access for people with reduced<br>mobility<br>Marble Flooring<br>Jacuzzi |
|--------------------------------------------------------------------------------------------------------------|---------------------------|-----------------------------|------------------------------------|-----------------------|---------------------------------------------------------------------------------------------------------------------------------|
| Furniture<br>✓ Fully Furnished                                                                               | Kitchen<br>✓ Fully Fitted | Security<br>Electric Blinds | Parking<br>Garage<br>More Than One |                       |                                                                                                                                 |