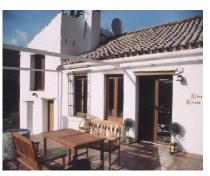

## 452000 m2

Magnificent estate of 1/2 million square meters located in the valleys behind Las Dunas and the Kempinski Hotel in Estepona. Situated approximately 6 kilometers from the main coastal road, and a large part of the land borders Rio Velerin. Great mountains and sea views as far as Gibraltar and Africa can be seen from most part of the estate. The estate has an existing rustic farm house with 4 bedrooms, 2 bathrooms, kitchen/breakfast room, living room as well as several out buildings. The land has in the past been used for a Vineyard, Mango Plantation, Hunting Estate and Olive grove. Planning: The area is currently 'green belt' and therefore the minimum plot size is 30.000 sq.m. Each plot could accommodate a farm house of appr. 1.000 sq.m. with its own plantation. Possible other uses could comprise: hotel, environmental group activity construction, camping, medical, school, equestrian or sports facilities. Roads: The driveway to the house is appr. 1 kilometer long and there are appr 6 km of dust roads within the estate. Water and Electricity: The property has mains electricity and permission to take 25.000 cubic meters per annum of water from the river (an average house consumes about 350 cubic meters per annum. the property also has a shared well. There are two large storage tanks on the property. The property has its own transformer.