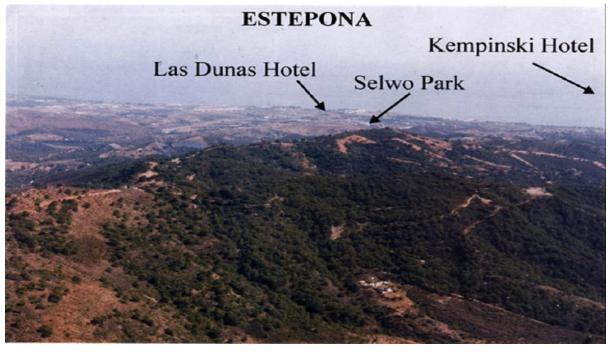

## 452000 m2

Magnificent estate of 1/2 million square meters located in the valleys behind Las Dunas and the Kempinski Hotel in Estepona. Situated approximately 6 kilometers from the main coastal road, and a large part of the land borders Rio Velerin. Great mountains and sea views as far as Gibraltar and Africa can be seen from most part of the estate. The estate has an existing rustic farm house with 4 bedrooms, 2 bathrooms, kitchen/breakfast room, living room as well as several out buildings. The land has in the past been used for a Vineyard, Mango Plantation, Hunting Estate and Olive grove. Planning: The area is currently 'green belt' and therefore the minimum plot size is 30.000 sq.m. Each plot could accommodate a farm house of appr. 1.000 sq.m. with its own plantation. Possible other uses could comprise: hotel, environmental group activity construction, camping, medical, school, equestrian or sports facilities. Roads: The driveway to the house is appr. 1 kilometer long and there are appr 6 km of dust roads within the estate. Water and Electricity: The property has mains electricity and permission to take 25.000 cubic meters per annum of water from the river (an average house consumes about 350 cubic meters per annum. the property also has a shared well. There are two large storage tanks on the property. The property has its own transformer.