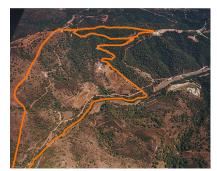

## 452000 m2

Magnificent estate of 1/2 million square meters located in the valleys behind Las Dunas and the Kempinski Hotel in Estepona. Situated approximately 6 kilometers from the main coastal road, and a large part of the land borders Rio Velerin. Great mountains and sea views as far as Gibraltar and Africa can be seen from most part of the estate. The estate has an existing rustic farm house with 4 bedrooms, 2 bathrooms, kitchen/breakfast room, living room as well as several out buildings. The land has in the past been used for a Vineyard, Mango Plantation, Hunting Estate and Olive grove. Planning: The area is currently 'green belt' and therefore the minimum plot size is 30.000 sq.m. Each plot could accommodate a farm house of appr. 1.000 sq.m. with its own plantation. Possible other uses could comprise: hotel, environmental group activity construction, camping, medical, school, equestrian or sports facilities. Roads: The driveway to the house is appr. 1 kilometer long and there are appr 6 km of dust roads within the estate. Water and Electricity: The property has mains electricity and permission to take 25.000 cubic meters per annum of water from the river (an average house consumes about 350 cubic meters per annum. the property also has a shared well. There are two large storage tanks on the property. The property has its own transformer.