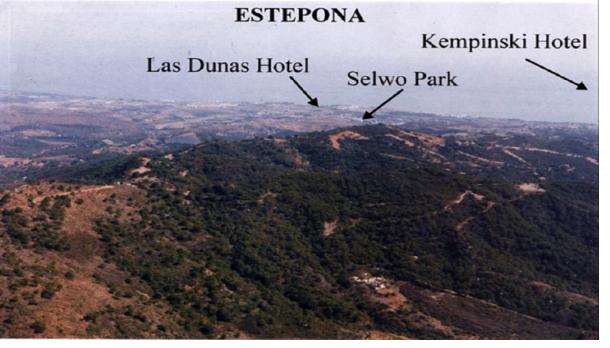

Sales - Plot - Estepona 2.000.000€ www.arbatestates.com +34 606 84 36 45 +34 602 51 80 97 info@arbatestates.com

Ref.-ID: R3969556 Estepona Plot

95000 m2

Magnificent estate of 95.000 square meters located in the valleys behind Las Dunas and the Kempinski Hotel in Estepona. Situated approximately 6 kilometers from the main coastal road, and a large part of the land borders Rio Velerin. Great mountains and sea views as far as Gibraltar and Africa can be seen from most part of the estate. The property is an entire mountain top with a road going round the perimeter. Electricity: The property is connected to the mains electricity supply. Water: Permission has been granted for a large water deposit to be constructed near this plot. Right of way to the river will be granted. The entire estate has access to 40,000 cubic metres from the river per annum. Wildlife: The property has eagles, wild boar, partridge, hawks, deer, mongoose, foxes, and pigeon. Views: Many parts of this plot have outstanding views from Gibraltar to Puerto Banus. Planning: The area is currently 'green belt' and therefore the minimum plot size is 30.000 sq.m. Each plot could accommodate a farm house of appr. 1.000 sq.m. with its own plantation. Possible other uses could comprise: hotel, environmental group activity construction, camping, medical, school, equestrian or sports facilities.