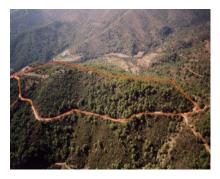

Sales - Plot - Estepona 2.000.000€ www.arbatestates.com +34 606 84 36 45 +34 602 51 80 97 info@arbatestates.com

Ref.-ID: R3969556 Estepona Plot

95000 m2

Magnificent estate of 95.000 square meters located in the valleys behind Las Dunas and the Kempinski Hotel in Estepona. Situated approximately 6 kilometers from the main coastal road, and a large part of the land borders Rio Velerin. Great mountains and sea views as far as Gibraltar and Africa can be seen from most part of the estate. The property is an entire mountain top with a road going round the perimeter. Electricity: The property is connected to the mains electricity supply. Water: Permission has been granted for a large water deposit to be constructed near this plot. Right of way to the river will be granted. The entire estate has access to 40,000 cubic metres from the river per annum. Wildlife: The property has eagles, wild boar, partridge, hawks, deer, mongoose, foxes, and pigeon. Views: Many parts of this plot have outstanding views from Gibraltar to Puerto Banus. Planning: The area is currently 'green belt' and therefore the minimum plot size is 30.000 sq.m. Each plot could accommodate a farm house of appr. 1.000 sq.m. with its own plantation. Possible other uses could comprise: hotel, environmental group activity construction, camping, medical, school, equestrian or sports facilities.