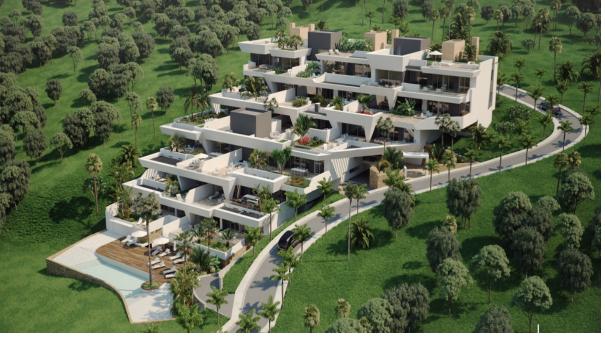

Sales - Plot - Benahavís 3.600.000€

www.arbatestates.com +34 606 84 36 45 +34 602 51 80 97 info@arbatestates.com

Ref.-ID: R3971677 Benahavís Plot

4920 m2

Residential urban land with panoramic sea views in a gated community with 24 hour security. Typologies: Multi-family and single-family (Multi-floor apartments, independent villas, townhouses, semi-detached)

Category
Golf

Holiday Homes

✓ Investment

Luxury

With Planning Permission