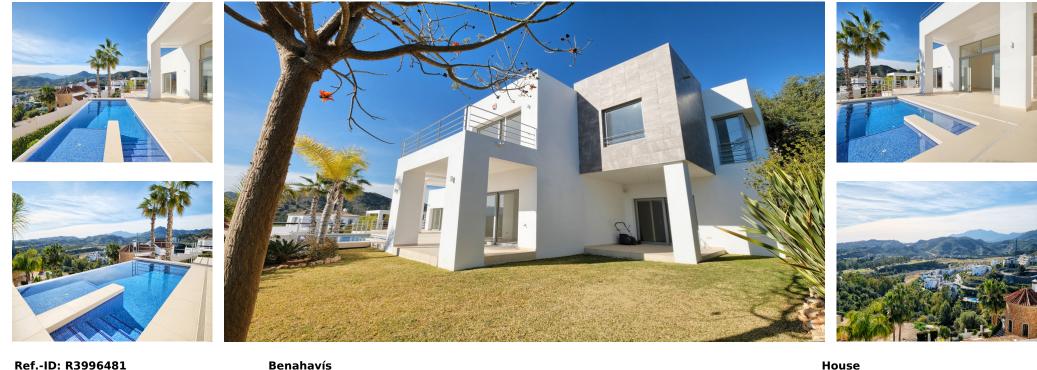

Sales - House - Benahavís 2.300.000€

www.arbatestates.com +34 606 84 36 45 +34 602 51 80 97 info@arbatestates.com

Ref.-ID: R3996481

Benahavís

Community: 3,600 EUR / year IBI: 839 EUR / year

Rubbish: 18 EUR / year

1058 m2

288 m2

New built quality villa in Puerto del Capitan. West facing with afternoon and evening sun, private and quiet. Views to the mountains. Living and dining area, fully fitted kitchen with direct access to the covered and open terraces. Master bedroom en suite and 3 guest bedrooms and 2 bathrooms. Spacious roof terrace Laundry area and storage. Carport for 2 cars. Private pool and garden. Gated community.

| Setting<br>Close To Golf<br>Close To Shops<br>Close To Town<br>Close To Schools<br>Urbanisation | Condition <ul> <li>New Construction</li> </ul> | Pool<br>Private | Climate Control | Views<br>Sea<br>Mountain<br>Garden<br>Pool | Features<br>Covered Terrace<br>Fitted Wardrobes<br>Private Terrace<br>Storage Room<br>Marble Flooring<br>Double Glazing |
|-------------------------------------------------------------------------------------------------|------------------------------------------------|-----------------|-----------------|--------------------------------------------|-------------------------------------------------------------------------------------------------------------------------|
| Furniture                                                                                       | Kitchen                                        | Garden          | Security        | Parking Covered                            | Category                                                                                                                |
| Vot Furnished                                                                                   | Fully Fitted                                   | V Private       | Gated Complex   |                                            | Contemporary                                                                                                            |