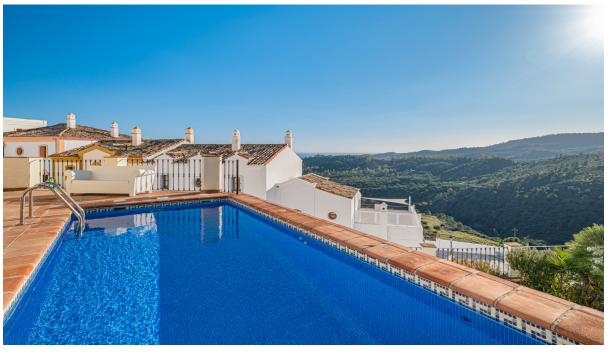

320 m2

House

380 m2

Tucked in Monte Mayor Alto in Benahavis, this beautiful Andalusian house offers an exceptional living experience. Boasting stunning vistas of the sea and mountains, the home is a sanctuary of tranquillity and privacy. What truly sets this property apart is its unique charm and attention to security, featuring an exceptional 24-hour private security service that ensures peace of mind for its residents. Elegance and comfort blend perfectly in this beautiful home. With a southwest orientation, the property enjoys abundant natural light throughout the day. The outdoor spaces are a testament to the Mediterranean lifestyle, with sprawling terraces, a lovely pool area, a cosy chill-out corner, and an inviting dining space. The main level features a spacious living area with a fireplace connected to a well-appointed kitchen featuring a dining nook. Two additional bedrooms, a bathroom, and a guest toilet provide ample accommodation options. The first level hosts the luxurious primary bedroom with an en-suite bathroom, offering direct access to a terrace for a private retreat. A second bedroom with an attached bath completes this level. The lower level, thoughtfully designed with expansive glass doors, has direct access to the lounge by the poolside and garden. Underfloor heating and air conditioning ensure year-round comfort, while a garage and storage add practicality to luxury. Just outside this elegant home is a charming community. The residence benefits from its proximity to golf courses, adding a touch of allure for golf enthusiasts. Not far, you can explore the Costa del Sol's lively culture and beautiful beaches. The gated complex provides heightened security, an entry phone and alarm systems. Nearby shops, schools, and essential amenities make daily life easier. The home embodies harmonious living, blending beauty, comfort, and security. It's a true gem in the heart of Benahavis.