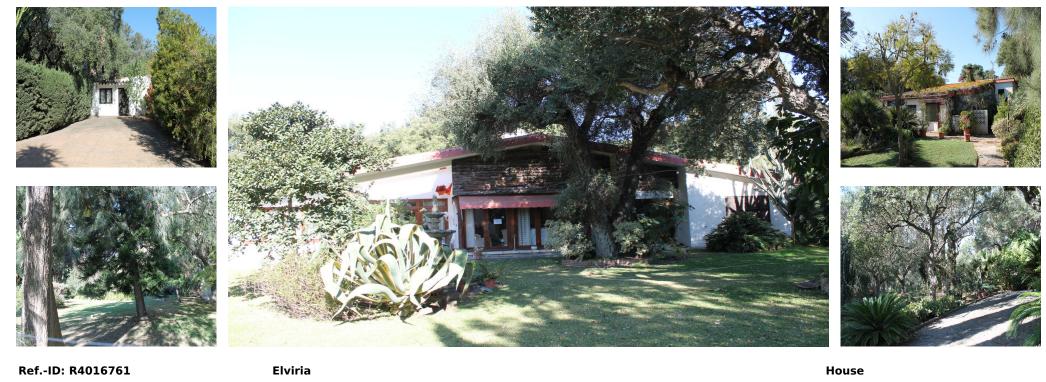

Sales - House - Elviria 1.700.000€ www.arbatestates.com +34 606 84 36 45 +34 602 51 80 97 info@arbatestates.com

IBI: 2,055 EUR / year

Rubbish: 216 EUR / year

**5998 m**2

Great investment opportunity. Villa with a 6,000m2 plot in an excellent location. A lot of potential since it is located in a highly prestigious area and in full expansion. Very close to the commercial area of Elviria.

| Setting<br>Close To Golf<br>Close To Shops<br>Close To Sea<br>Close To Schools<br>Close To Forest | Orientation<br>South        | Condition<br>Renovation Required | Pool<br>Private   | Climate Control<br>Fireplace | Views<br>Country<br>Garden<br>Forest |
|---------------------------------------------------------------------------------------------------|-----------------------------|----------------------------------|-------------------|------------------------------|--------------------------------------|
| Features<br>Fitted Wardrobes<br>Near Transport<br>Private Terrace<br>Storage Room                 | Furniture<br>Part Furnished | Kitchen<br>VPartially Fitted     | Garden<br>Private | Security<br>Gated Complex    | Parking<br>More Than One             |