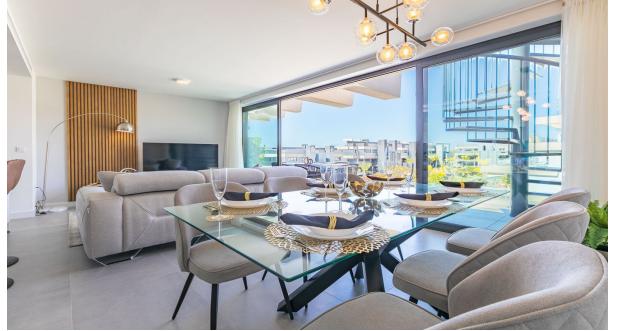

## Sales - Apartment - Estepona 669.000€

www.arbatestates.com +34 606 84 36 45 +34 602 51 80 97 info@arbatestates.com

Ref.-ID: R4019179 Estepona

Community: 5,316 EUR / year

3

125 m2

**Apartment** 

Indulge in the epitome of modern living at this luxurious duplex penthouse in Estepona, where the sun-kissed Mediterranean lifestyle becomes your daily reality. Marvel at breathtaking panoramic views of the sea, Gibraltar, mountains, and even the Atlas Mountains and Morocco on clear days, all from your private solarium. This south-east facing property floods with ample sunlight through glazed surfaces and extra-large windows, creating a bright and inviting ambiance. The downstairs terrace overlooks community gardens and the inviting pool, seamlessly merging indoor and outdoor living in an open-plan design. Culinary enthusiasts will delight in the fully fitted kitchen, while the 3 bedrooms, complete with fitted wardrobes, offer comfortable accommodation. Among these, 2 bathrooms and an ensuite in the master bedroom ensure convenience and privacy. The apartment comes fully furnished, equipped with air conditioning, central heating, Wi-Fi, and TV. The community offers a communal pool and garden for relaxation, along with an on-site gym and sauna for your well-being. Exclusive underground parking adds convenience to this luxurious lifestyle. Just 10 minutes away, delightful beaches, shops, and restaurants await, while the picturesque village of Estepona is a mere 15 minutes' drive. Estepona's charms are within easy reach - 30 minutes to Marbella, 60 minutes to Malaga airport, and 50 minutes to Gibraltar airport. Embrace the Mediterranean lifestyle in style, securing your spot in this haven of modern comfort and breathtaking vistas that redefine luxury living in Estepona.