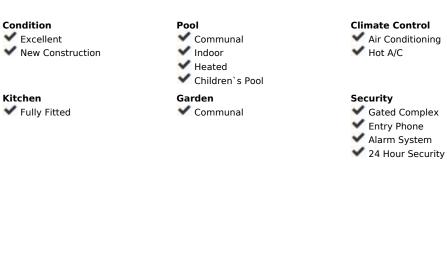

## Sales - Apartment - Estepona 669.000€

www.arbatestates.com +34 606 84 36 45 +34 602 51 80 97 info@arbatestates.com

Ref.-ID: R4019179 Estepona

Community: 5,316 EUR / year

3

125 m2

**Apartment** 

Indulge in the epitome of modern living at this luxurious duplex penthouse in Estepona, where the sun-kissed Mediterranean lifestyle becomes your daily reality. Marvel at breathtaking panoramic views of the sea, Gibraltar, mountains, and even the Atlas Mountains and Morocco on clear days, all from your private solarium. This south-east facing property floods with ample sunlight through glazed surfaces and extra-large windows, creating a bright and inviting ambiance. The downstairs terrace overlooks community gardens and the inviting pool, seamlessly merging indoor and outdoor living in an open-plan design. Culinary enthusiasts will delight in the fully fitted kitchen, while the 3 bedrooms, complete with fitted wardrobes, offer comfortable accommodation. Among these, 2 bathrooms and an ensuite in the master bedroom ensure convenience and privacy. The apartment comes fully furnished, equipped with air conditioning, central heating, Wi-Fi, and TV. The community offers a communal pool and garden for relaxation, along with an on-site gym and sauna for your well-being. Exclusive underground parking adds convenience to this luxurious lifestyle. Just 10 minutes away, delightful beaches, shops, and restaurants await, while the picturesque village of Estepona is a mere 15 minutes' drive. Estepona's charms are within easy reach - 30 minutes to Marbella, 60 minutes to Malaga airport, and 50 minutes to Gibraltar airport. Embrace the Mediterranean lifestyle in style, securing your spot in this haven of modern comfort and breathtaking vistas that redefine luxury living in Estepona.