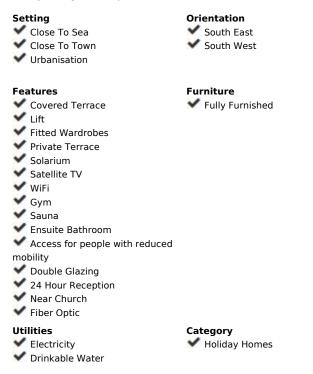

## Sales - Apartment - Estepona 669.000€

www.arbatestates.com +34 606 84 36 45 +34 602 51 80 97 info@arbatestates.com

Ref.-ID: R4019179 Estepona

Community: 5,316 EUR / year

3

125 m2

**Apartment** 

Indulge in the epitome of modern living at this luxurious duplex penthouse in Estepona, where the sun-kissed Mediterranean lifestyle becomes your daily reality. Marvel at breathtaking panoramic views of the sea, Gibraltar, mountains, and even the Atlas Mountains and Morocco on clear days, all from your private solarium. This south-east facing property floods with ample sunlight through glazed surfaces and extra-large windows, creating a bright and inviting ambiance. The downstairs terrace overlooks community gardens and the inviting pool, seamlessly merging indoor and outdoor living in an open-plan design. Culinary enthusiasts will delight in the fully fitted kitchen, while the 3 bedrooms, complete with fitted wardrobes, offer comfortable accommodation. Among these, 2 bathrooms and an ensuite in the master bedroom ensure convenience and privacy. The apartment comes fully furnished, equipped with air conditioning, central heating, Wi-Fi, and TV. The community offers a communal pool and garden for relaxation, along with an on-site gym and sauna for your well-being. Exclusive underground parking adds convenience to this luxurious lifestyle. Just 10 minutes away, delightful beaches, shops, and restaurants await, while the picturesque village of Estepona is a mere 15 minutes' drive. Estepona's charms are within easy reach - 30 minutes to Marbella, 60 minutes to Malaga airport, and 50 minutes to Gibraltar airport. Embrace the Mediterranean lifestyle in style, securing your spot in this haven of modern comfort and breathtaking vistas that redefine luxury living in Estepona.