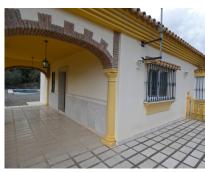

House

Marvellous country house located 6km from the centre of Coín (8-minute car drive). The property is located in a plot of over 7,000m² in a beautiful enclave offering fantastic views and with mature trees a very natural environment. The trees that we find on the property are mainly olives with some avocados. The two-storey house offers 2 bedrooms, bathroom, kitchen, and living room with fireplace and direct access out onto a lovely, covered terrace. The ground floor is open-plan and measures 130m². This part of the house can have large windows installed and be divided to make other bedrooms, bathroom, an extra living room, playroom, or a separate apartment. It is currently used as a garage and for storage. The swimming pool is a good size and very private. The road access to the house is good and tarmacked, whilst the property is fenced, has mains electricity and private well water.