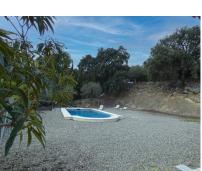

House

Marvellous country house located 6km from the centre of Coín (8-minute car drive). The property is located in a plot of over 7,000m² in a beautiful enclave offering fantastic views and with mature trees a very natural environment. The trees that we find on the property are mainly olives with some avocados. The two-storey house offers 2 bedrooms, bathroom, kitchen, and living room with fireplace and direct access out onto a lovely, covered terrace. The ground floor is open-plan and measures 130m². This part of the house can have large windows installed and be divided to make other bedrooms, bathroom, an extra living room, playroom, or a separate apartment. It is currently used as a garage and for storage. The swimming pool is a good size and very private. The road access to the house is good and tarmacked, whilst the property is fenced, has mains electricity and private well water.