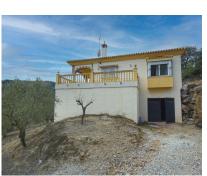

Sales - House - Coín 336.000€ www.arbatestates.com +34 606 84 36 45 +34 602 51 80 97 info@arbatestates.com

Ref.-ID: R4020805

IBI: 818 EUR / year

Coín

-

2

240 m2

7229 m2

House

Marvellous country house located 6km from the centre of Coín (8-minute car drive). The property is located in a plot of over 7,000m² in a beautiful enclave offering fantastic views and with mature trees a very natural environment. The trees that we find on the property are mainly olives with some avocados. The two-storey house offers 2 bedrooms, bathroom, kitchen, and living room with fireplace and direct access out onto a lovely, covered terrace. The ground floor is open-plan and measures 130m². This part of the house can have large windows installed and be divided to make other bedrooms, bathroom, an extra living room, playroom, or a separate apartment. It is currently used as a garage and for storage. The swimming pool is a good size and very private. The road access to the house is good and tarmacked, whilst the property is fenced, has mains electricity and private well water.