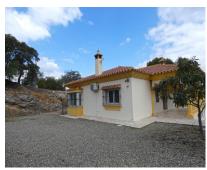

House

Marvellous country house located 6km from the centre of Coín (8-minute car drive). The property is located in a plot of over 7,000m² in a beautiful enclave offering fantastic views and with mature trees a very natural environment. The trees that we find on the property are mainly olives with some avocados. The two-storey house offers 2 bedrooms, bathroom, kitchen, and living room with fireplace and direct access out onto a lovely, covered terrace. The ground floor is open-plan and measures 130m². This part of the house can have large windows installed and be divided to make other bedrooms, bathroom, an extra living room, playroom, or a separate apartment. It is currently used as a garage and for storage. The swimming pool is a good size and very private. The road access to the house is good and tarmacked, whilst the property is fenced, has mains electricity and private well water.