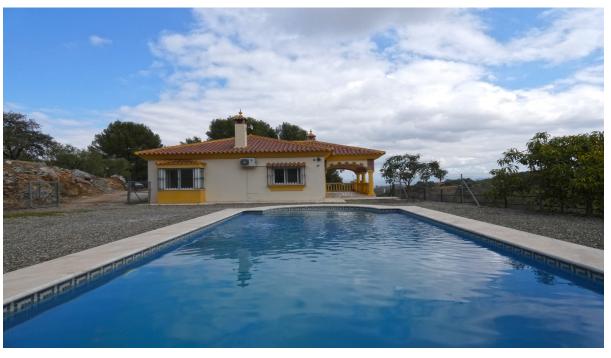

House

Marvellous country house located 6km from the centre of Coín (8-minute car drive). The property is located in a plot of over 7,000m² in a beautiful enclave offering fantastic views and with mature trees a very natural environment. The trees that we find on the property are mainly olives with some avocados. The two-storey house offers 2 bedrooms, bathroom, kitchen, and living room with fireplace and direct access out onto a lovely, covered terrace. The ground floor is open-plan and measures 130m². This part of the house can have large windows installed and be divided to make other bedrooms, bathroom, an extra living room, playroom, or a separate apartment. It is currently used as a garage and for storage. The swimming pool is a good size and very private. The road access to the house is good and tarmacked, whilst the property is fenced, has mains electricity and private well water.