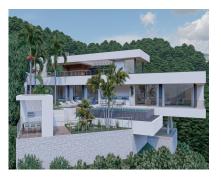

Sales - Plot - Benahavís 577.500€

www.arbatestates.com +34 606 84 36 45 +34 602 51 80 97 info@arbatestates.com

Ref.-ID: R4020820 Benahavís Plot

3473 m2

Plot+Project+License Residential Plot, Benahavís, Costa del Sol. Garden/Plot 3473 m². Setting: Close To Golf, Urbanisation. Orientation: South. Condition: Excellent. Views: Sea, Mountain, Panoramic. Features: Access for people with reduced mobility. Security: Gated Complex, 24 Hour Security. Utilities: Electricity, Drinkable Water, Telephone, Gas. Category: Luxury, Off Plan, With Planning Permission, Contemporary.