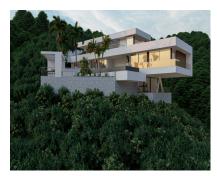

Sales - Plot - Benahavís 577.500€

www.arbatestates.com +34 606 84 36 45 +34 602 51 80 97 info@arbatestates.com

Ref.-ID: R4020820 Benahavís Plot

3473 m2

Plot+Project+License Residential Plot, Benahavís, Costa del Sol. Garden/Plot 3473 m². Setting: Close To Golf, Urbanisation. Orientation: South. Condition: Excellent. Views: Sea, Mountain, Panoramic. Features: Access for people with reduced mobility. Security: Gated Complex, 24 Hour Security. Utilities: Electricity, Drinkable Water, Telephone, Gas. Category: Luxury, Off Plan, With Planning Permission, Contemporary.