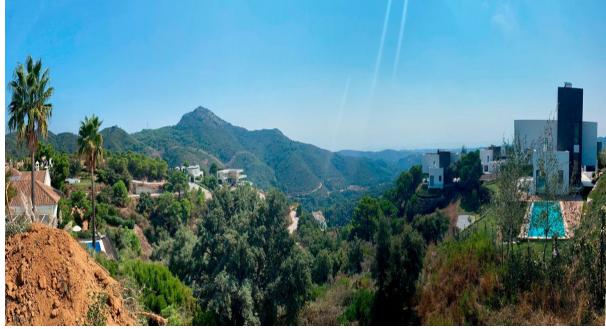

Sales - Plot - Benahavís 577.500€

www.arbatestates.com +34 606 84 36 45 +34 602 51 80 97 info@arbatestates.com

Ref.-ID: R4020820 Benahavís Plot

3473 m2

Plot+Project+License Residential Plot, Benahavís, Costa del Sol. Garden/Plot 3473 m². Setting: Close To Golf, Urbanisation. Orientation: South. Condition: Excellent. Views: Sea, Mountain, Panoramic. Features: Access for people with reduced mobility. Security: Gated Complex, 24 Hour Security. Utilities: Electricity, Drinkable Water, Telephone, Gas. Category: Luxury, Off Plan, With Planning Permission, Contemporary.

# Condition Excellent

**✓** Sea **✓** Mountain ✓ Panoramic