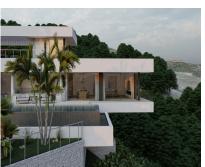

Sales - Plot - Benahavís 577.500€

www.arbatestates.com +34 606 84 36 45 +34 602 51 80 97 info@arbatestates.com

Ref.-ID: R4020820 Benahavís Plot

3473 m2

Plot+Project+License Residential Plot, Benahavís, Costa del Sol. Garden/Plot 3473 m². Setting: Close To Golf, Urbanisation. Orientation: South. Condition: Excellent. Views: Sea, Mountain, Panoramic. Features: Access for people with reduced mobility. Security: Gated Complex, 24 Hour Security. Utilities: Electricity, Drinkable Water, Telephone, Gas. Category: Luxury, Off Plan, With Planning Permission, Contemporary.