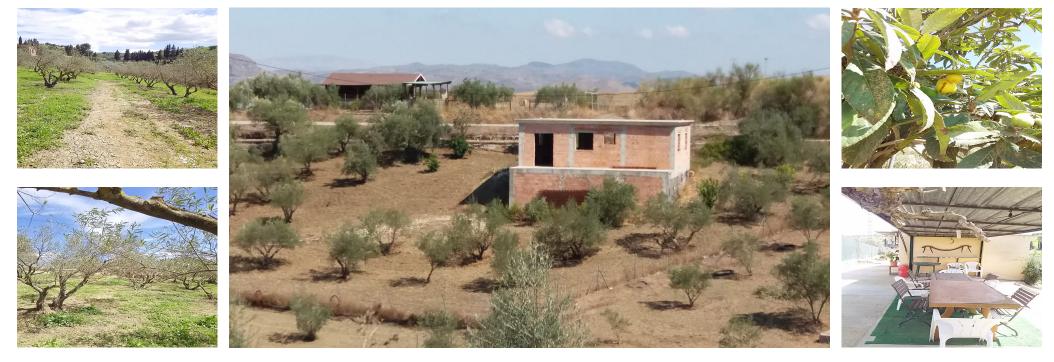

## Ref.-ID: R4033426

3

Fabulous farm of 11,000 m2 in Coín with about 100 olive trees. It is a flat farm in the middle of nature and surrounded by tranquility with olive trees and more fruit trees. It has electricity, drinking water and irrigation water, as well as an irrigation system for the trees The farm is fully fenced and has a picnic area, a small house of about 30 m2 with kitchen and bathroom outside. In addition, the price includes a 90 m2 chalet with a 120 m2 ground floor still under construction, it has a building permit and can then be deeded upon completion. Great opportunity to live in the countryside with the city nearby, it is only 3 km from the La Trocha shopping center.