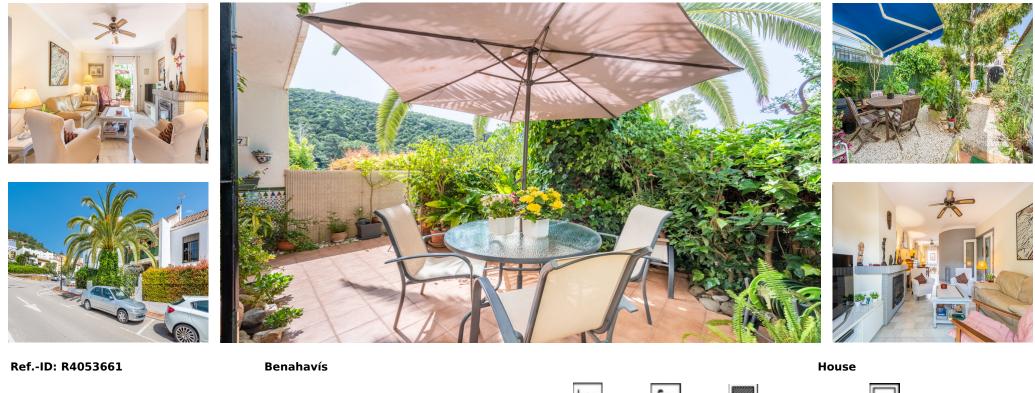

Sales - House - Benahavís 289.000€

www.arbatestates.com  $+34\ 606\ 84\ 36\ 45$ +34 602 51 80 97 info@arbatestates.com

Community: 864 EUR / year

Rubbish: 18 EUR / year

33 m2

IBI: 250 EUR / year

Cosy Spanish townhouse in Benahavís village. Located in El Valle de Guadalmina only a short walk from all the amenities and services in the village. This home consists of 2 levels plus a practical rooftop solarium. As you enter the entrance hall leads to the living room, guest toilet or the stairway. The living room is of a good size and it goes from the front of the house to the back. Next to the dining area, we find a fully fitted kitchen with a nice window that faces a covered patio which gives many possibilities and has access to the west-facing private garden of this property. The higher level presents 3 good size bedrooms with fitted wardrobes and 2 bathrooms, being the main en-suite and with access to a small terrace covered nowadays, with a spiral staircase that leads to the roof-top solarium that offers views in every direction and sun all day. The community offers all the neighbours access to a very good size pool surrounded by a nice garden next to a paddle-ball court.